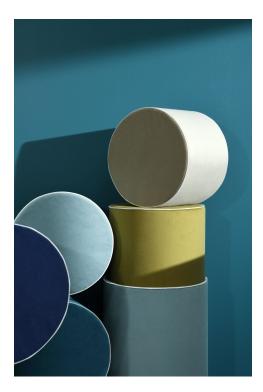

### **WOOLY - PETROLE**

0633-10

A woolly velveteen that looks like broadcloth, Essentiel is a high-performance technical fabric.It wipes clean easily as it is stainproof. It is also antimicrobial, water and mould resistant and traps odours. It is fully recyclable.This fabric is designed to be used as seat upholstery and is available in 22 colourways for a lovely palette of neutrals and bright colours.