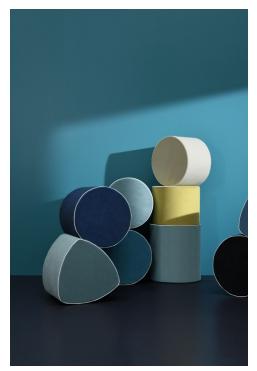

### **WOOLY - PETROLE**

0633-10

A woolly velveteen that looks like broadcloth, Essentiel is a high-performance technical fabric.It wipes clean easily as it is stainproof. It is also antimicrobial, water and mould resistant and traps odours. It is fully recyclable.This fabric is designed to be used as seat upholstery and is available in 22 colourways for a lovely palette of neutrals and bright colours.