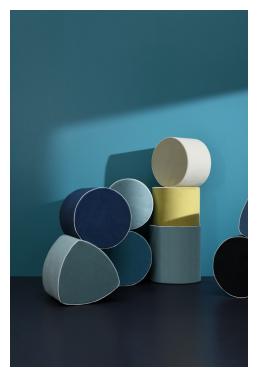

### **WOOLY - SOURIS**

0633-14

A woolly velveteen that looks like broadcloth, Essentiel is a high-performance technical fabric.It wipes clean easily as it is stainproof. It is also antimicrobial, water and mould resistant and traps odours. It is fully recyclable.This fabric is designed to be used as seat upholstery and is available in 22 colourways for a lovely palette of neutrals and bright colours.

### **WOOLY - SOURIS**

0633-14

lelievreparis.com contact@lelievreparis.com