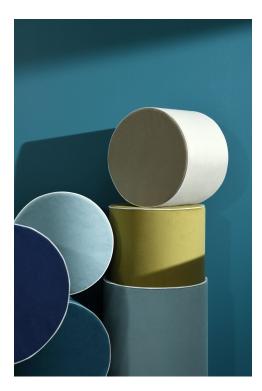

### **WOOLY - SOURIS**

0633-14

A woolly velveteen that looks like broadcloth, Essentiel is a high-performance technical fabric.It wipes clean easily as it is stainproof. It is also antimicrobial, water and mould resistant and traps odours. It is fully recyclable.This fabric is designed to be used as seat upholstery and is available in 22 colourways for a lovely palette of neutrals and bright colours.

### **WOOLY - SOURIS**

0633-14

lelievreparis.com contact@lelievreparis.com