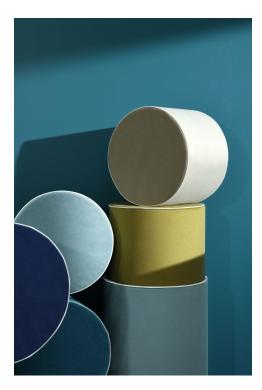

### **WOOLY - PERLE**

0633-16

A woolly velveteen that looks like broadcloth, Essentiel is a high-performance technical fabric.It wipes clean easily as it is stainproof. It is also antimicrobial, water and mould resistant and traps odours. It is fully recyclable.This fabric is designed to be used as seat upholstery and is available in 22 colourways for a lovely palette of neutrals and bright colours.