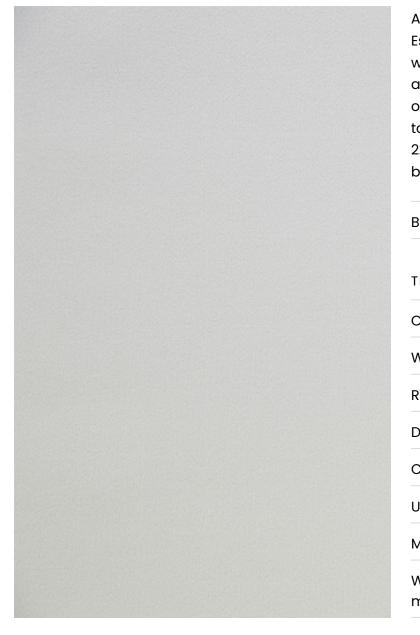

### **WOOLY - PERLE**

0633-16

A woolly velveteen that looks like broadcloth, Essentiel is a high-performance technical fabric.It wipes clean easily as it is stainproof. It is also antimicrobial, water and mould resistant and traps odours. It is fully recyclable.This fabric is designed to be used as seat upholstery and is available in 22 colourways for a lovely palette of neutrals and bright colours.