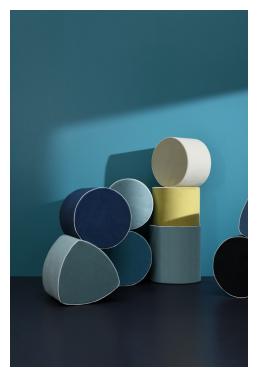

### **WOOLY - PERLE**

0633-16

A woolly velveteen that looks like broadcloth, Essentiel is a high-performance technical fabric.It wipes clean easily as it is stainproof. It is also antimicrobial, water and mould resistant and traps odours. It is fully recyclable.This fabric is designed to be used as seat upholstery and is available in 22 colourways for a lovely palette of neutrals and bright colours.