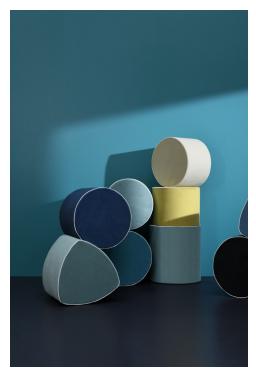

### **WOOLY - SABLE**

0633-19

A woolly velveteen that looks like broadcloth, Essentiel is a high-performance technical fabric.It wipes clean easily as it is stainproof. It is also antimicrobial, water and mould resistant and traps odours. It is fully recyclable.This fabric is designed to be used as seat upholstery and is available in 22 colourways for a lovely palette of neutrals and bright colours.