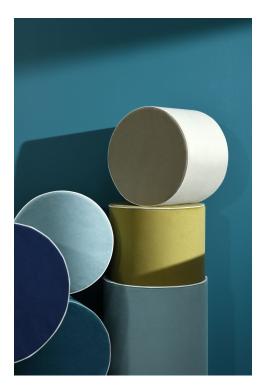

### **WOOLY - SABLE**

0633-19

A woolly velveteen that looks like broadcloth, Essentiel is a high-performance technical fabric.It wipes clean easily as it is stainproof. It is also antimicrobial, water and mould resistant and traps odours. It is fully recyclable.This fabric is designed to be used as seat upholstery and is available in 22 colourways for a lovely palette of neutrals and bright colours.