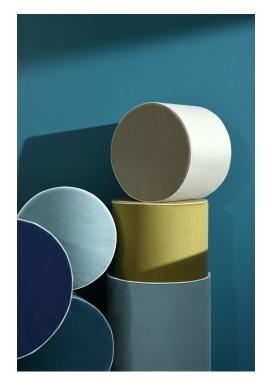

## **WOOLY - FICELLE**

0633-20

A woolly velveteen that looks like broadcloth, Essentiel is a high-performance technical fabric.It wipes clean easily as it is stainproof. It is also antimicrobial, water and mould resistant and traps odours. It is fully recyclable. This fabric is designed to be used as seat upholstery and is available in 22 colourways for a lovely palette of neutrals and bright colours.

## **Available colours**

**WOOLY - SABLE** 

WOOLY - CHARBON

**WOOLY - TAUPE** 

**WOOLY - FICELLE** 

## **WOOLY - FICELLE**

0633-20