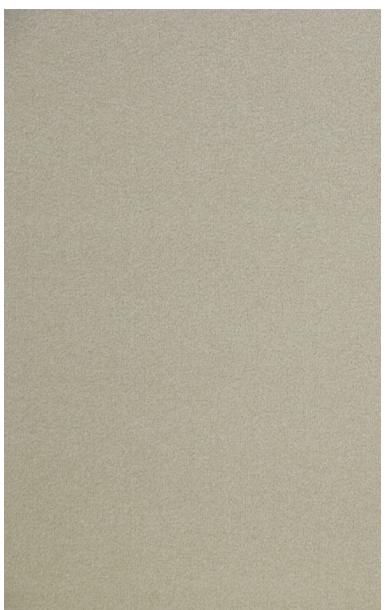

## **WOOLY - FICELLE**

0633-20

A woolly velveteen that looks like broadcloth, Essentiel is a high-performance technical fabric.It wipes clean easily as it is stainproof. It is also antimicrobial, water and mould resistant and traps odours. It is fully recyclable. This fabric is designed to be used as seat upholstery and is available in 22 colourways for a lovely palette of neutrals and bright colours.

## **WOOLY - FICELLE**

0633-20