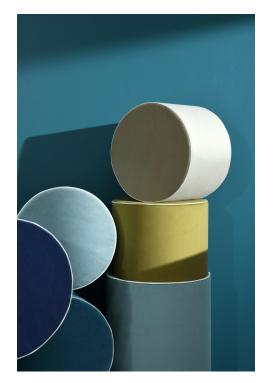

## **WOOLY - TAUPE**

0633-21

A woolly velveteen that looks like broadcloth, Essentiel is a high-performance technical fabric.It wipes clean easily as it is stainproof. It is also antimicrobial, water and mould resistant and traps odours. It is fully recyclable. This fabric is designed to be used as seat upholstery and is available in 22 colourways for a lovely palette of neutrals and bright colours.

## **Available colours**

**WOOLY - SABLE** 

WOOLY - CHARBON

**WOOLY - TAUPE** 

**WOOLY - FICELLE** 