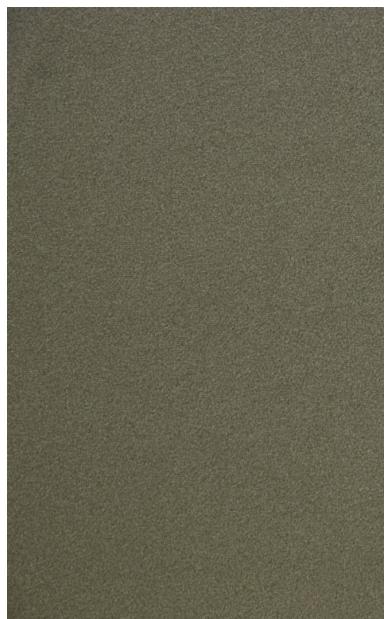

## **WOOLY - TAUPE**

0633-21

A woolly velveteen that looks like broadcloth, Essentiel is a high-performance technical fabric.It wipes clean easily as it is stainproof. It is also antimicrobial, water and mould resistant and traps odours. It is fully recyclable. This fabric is designed to be used as seat upholstery and is available in 22 colourways for a lovely palette of neutrals and bright colours.

## **WOOLY - TAUPE**

0633-21