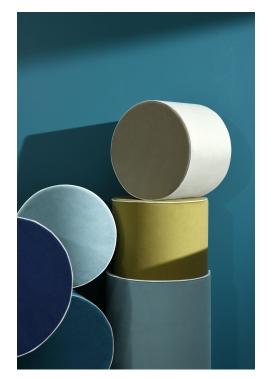

## **WOOLY - CHARBON**

0633-22

A woolly velveteen that looks like broadcloth, Essentiel is a high-performance technical fabric.It wipes clean easily as it is stainproof. It is also antimicrobial, water and mould resistant and traps odours. It is fully recyclable. This fabric is designed to be used as seat upholstery and is available in 22 colourways for a lovely palette of neutrals and bright colours.

## **Available colours**

**WOOLY - SABLE** 

WOOLY - CHARBON

**WOOLY - TAUPE** 

**WOOLY - FICELLE** 