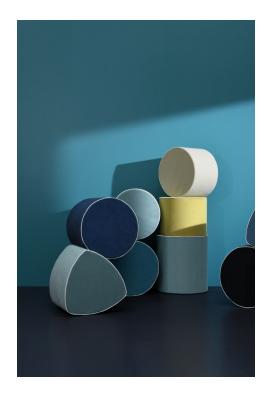

## **WOOLY - CHARBON**

0633-22

A woolly velveteen that looks like broadcloth, Essentiel is a high-performance technical fabric.It wipes clean easily as it is stainproof. It is also antimicrobial, water and mould resistant and traps odours. It is fully recyclable. This fabric is designed to be used as seat upholstery and is available in 22 colourways for a lovely palette of neutrals and bright colours.

## **Available colours**

**WOOLY - SABLE** 

WOOLY - CHARBON

**WOOLY - TAUPE** 

**WOOLY - FICELLE** 