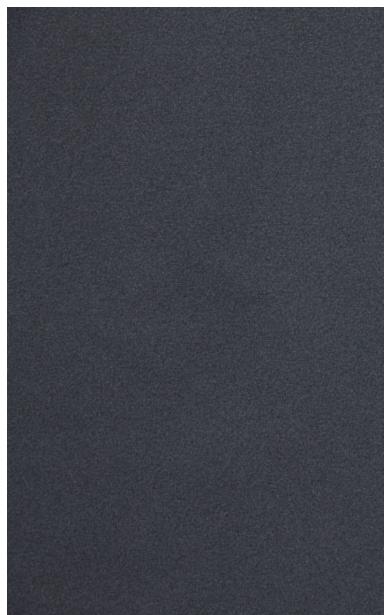

## **WOOLY - CHARBON**

0633-22

A woolly velveteen that looks like broadcloth, Essentiel is a high-performance technical fabric.It wipes clean easily as it is stainproof. It is also antimicrobial, water and mould resistant and traps odours. It is fully recyclable. This fabric is designed to be used as seat upholstery and is available in 22 colourways for a lovely palette of neutrals and bright colours.

## **WOOLY - CHARBON**

0633-22