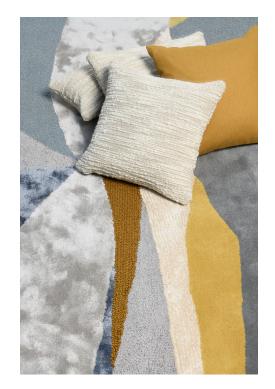

## TAPIS LANDSCAPE GLACIER

6561-01

Designed after ALTUITUDE, the iconic tapestry from the Signature BOREALIS collection, this elegant rug depicts a winter landscape covered in morning frost, executed in eight coordinated shades of blue and blue grey, balanced with warmer tones of yellow, off-white and ochre. A play with matt and glossy finishes and textured effects provides a perfect evocation of frost-covered hills. Every piece is hand-tufted, combining thin loops to thicker, looser ones, with varying pile heights to underscore the contrasting features of the landscape, and a plain stretches of tuft that evoke vast flatlands.