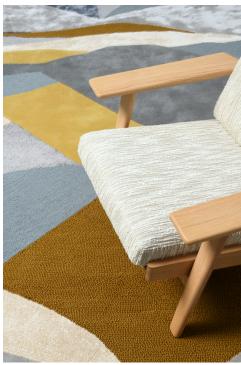

## TAPIS LANDSCAPE GLACIER

6561-01

Designed after ALTUITUDE, the iconic tapestry from the Signature BOREALIS collection, this elegant rug depicts a winter landscape covered in morning frost, executed in eight coordinated shades of blue and blue grey, balanced with warmer tones of yellow, off-white and ochre. A play with matt and glossy finishes and textured effects provides a perfect evocation of frost-covered hills. Every piece is hand-tufted, combining thin loops to thicker, looser ones, with varying pile heights to underscore the contrasting features of the landscape, and a plain stretches of tuft that evoke vast flatlands.