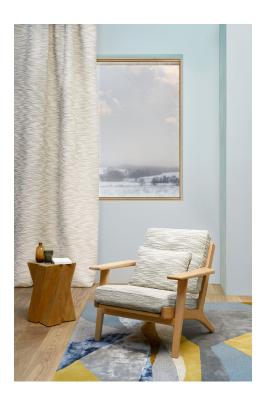

## TAPIS LANDSCAPE GLACIER

6561-01

Designed after ALTUITUDE, the iconic tapestry from the Signature BOREALIS collection, this elegant rug depicts a winter landscape covered in morning frost, executed in eight coordinated shades of blue and blue grey, balanced with warmer tones of yellow, off-white and ochre. A play with matt and glossy finishes and textured effects provides a perfect evocation of frost-covered hills. Every piece is hand-tufted, combining thin loops to thicker, looser ones, with varying pile heights to underscore the contrasting features of the landscape, and a plain stretches of tuft that evoke vast flatlands.