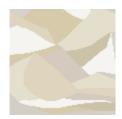

## TAPIS LANDSCAPE GLACIER

6561-01

Designed after ALTUITUDE, the iconic tapestry from the Signature BOREALIS collection, this elegant rug depicts a winter landscape covered in morning frost, executed in eight coordinated shades of blue and blue grey, balanced with warmer tones of yellow, off-white and ochre. A play with matt and glossy finishes and textured effects provides a perfect evocation of frost-covered hills. Every piece is hand-tufted, combining thin loops to thicker, looser ones, with varying pile heights to underscore the contrasting features of the landscape, and a plain stretches of tuft that evoke vast flatlands.