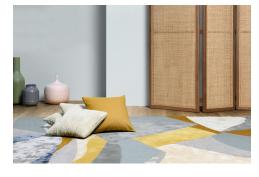

## TAPIS LANDSCAPE GLACIER

6561-01

Designed after ALTUITUDE, the iconic tapestry from the Signature BOREALIS collection, this elegant rug depicts a winter landscape covered in morning frost, executed in eight coordinated shades of blue and blue grey, balanced with warmer tones of yellow, off-white and ochre. A play with matt and glossy finishes and textured effects provides a perfect evocation of frost-covered hills. Every piece is hand-tufted, combining thin loops to thicker, looser ones, with varying pile heights to underscore the contrasting features of the landscape, and a plain stretches of tuft that evoke vast flatlands.