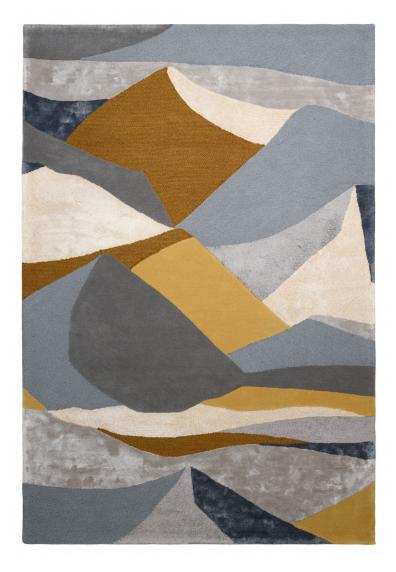

## TAPIS LANDSCAPE GLACIER

6561-01

Designed after ALTUITUDE, the iconic tapestry from the Signature BOREALIS collection, this elegant rug depicts a winter landscape covered in morning frost, executed in eight coordinated shades of blue and blue grey, balanced with warmer tones of yellow, off-white and ochre. A play with matt and glossy finishes and textured effects provides a perfect evocation of frost-covered hills. Every piece is hand-tufted, combining thin loops to thicker, looser ones, with varying pile heights to underscore the contrasting features of the landscape, and a plain stretches of tuft that evoke vast flatlands.

## TAPIS LANDSCAPE GLACIER

6561-01