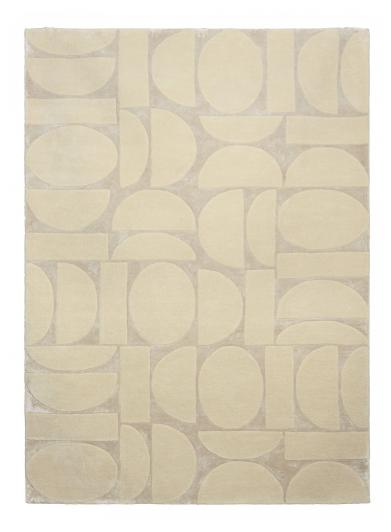

#### **TAPIS ALTA NATUREL**

6562-01

ALTA is inspired by the FJORD fabric from the BOREALIS Signature collection. Inspired by the graphic retro Scandinavian style, ALTA features large, raised geometric motifs based on full circles and rectangles, in a play of two-tone hues that emphasize its shapes. This hand-tufted rug in two natural shades of tone-on-tone ecru, from matte to glossy, offers a bold graphic design, characterized by a play of chiseling and pile heights.