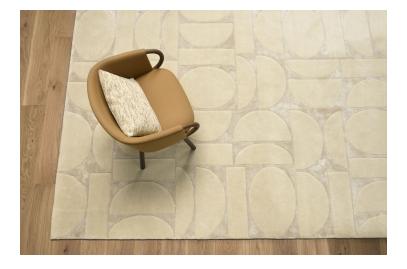

#### **TAPIS ALTA NATUREL**

6562-01

ALTA is inspired by the FJORD fabric from the BOREALIS Signature collection. Inspired by the graphic retro Scandinavian style, ALTA features large, raised geometric motifs based on full circles and rectangles, in a play of two-tone hues that emphasize its shapes. This hand-tufted rug in two natural shades of tone-on-tone ecru, from matte to glossy, offers a bold graphic design, characterized by a play of chiseling and pile heights.