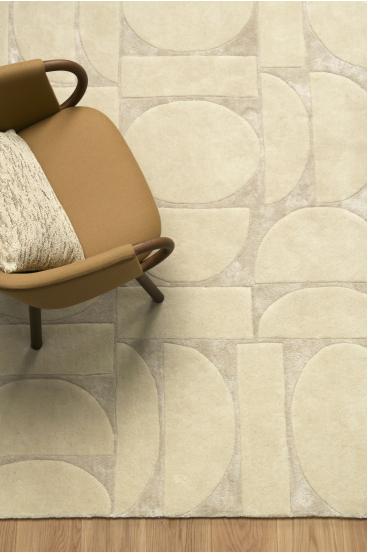

#### **TAPIS ALTA NATUREL**

6562-01

ALTA is inspired by the FJORD fabric from the BOREALIS Signature collection. Inspired by the graphic retro Scandinavian style, ALTA features large, raised geometric motifs based on full circles and rectangles, in a play of two-tone hues that emphasize its shapes. This hand-tufted rug in two natural shades of tone-on-tone ecru, from matte to glossy, offers a bold graphic design, characterized by a play of chiseling and pile heights.