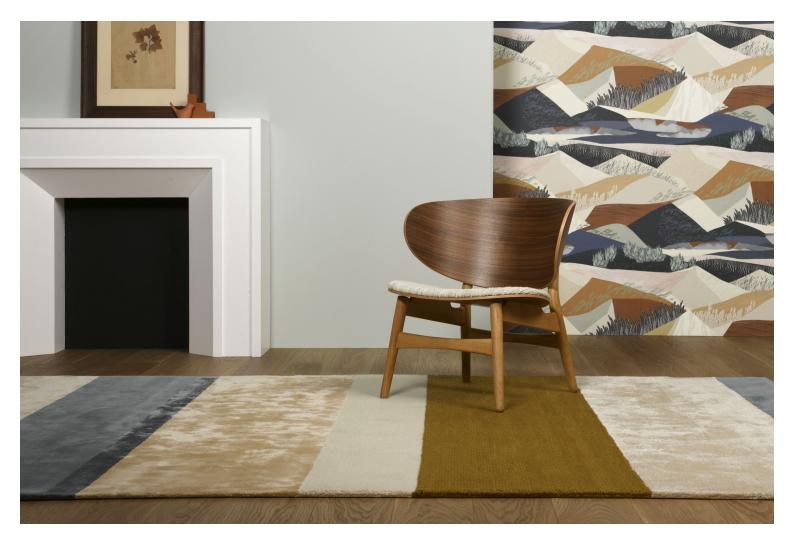

#### **TAPIS RYTHME CREPUSCULE**

6563-01

Like the softness of a silk scarf, the RYTHME rug is inspired by the VARIATION wallpaper, with its spectacular wide panoramic stripes in soft tones reminiscent of American abstract expressionist painter Rothko's work with color and contrast. This rug is madefrom New Zealand wool and tencel. Hand-tufted, cut, looped and chiseled, it plays with different materials and colors in horizontal stripes.