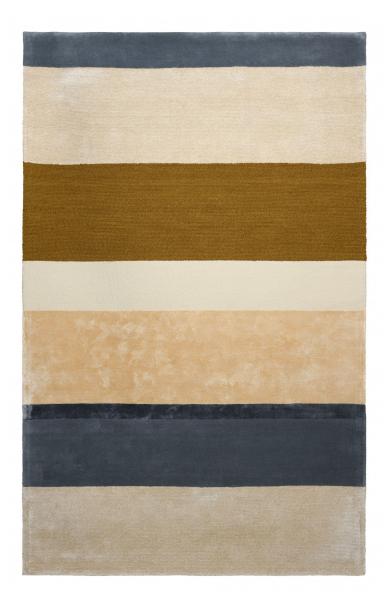

#### **TAPIS RYTHME CREPUSCULE**

6563-01

Like the softness of a silk scarf, the RYTHME rug is inspired by the VARIATION wallpaper, with its spectacular wide panoramic stripes in soft tones reminiscent of American abstract expressionist painter Rothko's work with color and contrast. This rug is madefrom New Zealand wool and tencel. Hand-tufted, cut, looped and chiseled, it plays with different materials and colors in horizontal stripes.

| Collection     | BOREALIS                  |
|----------------|---------------------------|
| Brand          | LELIÈVRE                  |
| TECHNICAL DATA |                           |
| Composition    | 60% LAINE NZ - 40% TENCEL |
| Pile height    | 10 MM                     |
| Use            | Residential               |