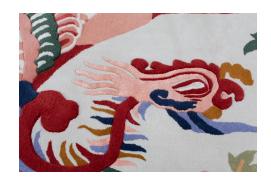

## TAPIS L'OISEAU FANTASTIQUE

6595-01

Inspired by a 19th-century Lelièvre archive, the L'OISEAU FANTASTIQUE rug depicts a chimerical scene, in the middle of which rise two fantastic creatures at the crossroads of bird and dragon, moving between earth, foliage, sea and clouds. This rug is made from New Zealand wool and tencel. It is hand-tufted, cut and chiselled.

## TAPIS L'OISEAU FANTASTIQUE

6595-01