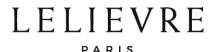

## TAPIS L'OISEAU FANTASTIQUE

6595-01

Inspired by a 19th-century Lelièvre archive, the L'OISEAU FANTASTIQUE rug depicts a chimerical scene, in the middle of which rise two fantastic creatures at the crossroads of bird and dragon, moving between earth, foliage, sea and clouds. This rug is made from New Zealand wool and tencel. It is hand-tufted, cut and chiselled.

## TAPIS L'OISEAU FANTASTIQUE

6595-01