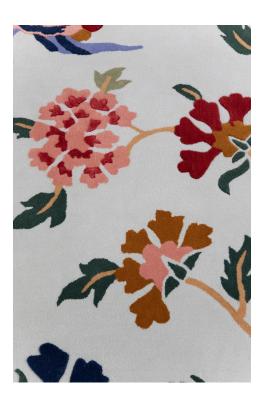

## TAPIS L'OISEAU FANTASTIQUE

6595-01

Inspired by a 19th-century Lelièvre archive, the L'OISEAU FANTASTIQUE rug depicts a chimerical scene, in the middle of which rise two fantastic creatures at the crossroads of bird and dragon, moving between earth, foliage, sea and clouds. This rug is made from New Zealand wool and tencel. It is hand-tufted, cut and chiselled.

## TAPIS L'OISEAU FANTASTIQUE

6595-01