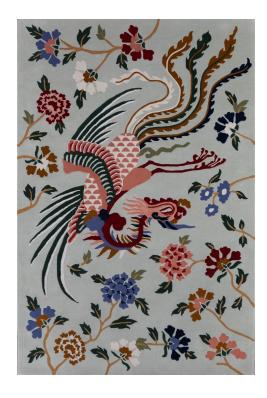

## TAPIS L'OISEAU FANTASTIQUE

6595-01

Inspired by a 19th-century Lelièvre archive, the L'OISEAU FANTASTIQUE rug depicts a chimerical scene, in the middle of which rise two fantastic creatures at the crossroads of bird and dragon, moving between earth, foliage, sea and clouds. This rug is made from New Zealand wool and tencel. It is hand-tufted, cut and chiselled.

## TAPIS L'OISEAU FANTASTIQUE

6595-01