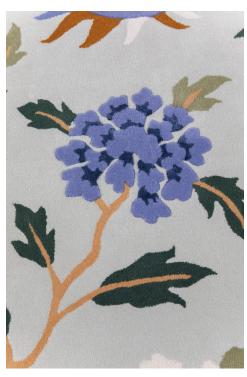

## TAPIS L'OISEAU FANTASTIQUE

6595-01

Inspired by a 19th-century Lelièvre archive, the L'OISEAU FANTASTIQUE rug depicts a chimerical scene, in the middle of which rise two fantastic creatures at the crossroads of bird and dragon, moving between earth, foliage, sea and clouds. This rug is made from New Zealand wool and tencel. It is hand-tufted, cut and chiselled.

## TAPIS L'OISEAU FANTASTIQUE

6595-01