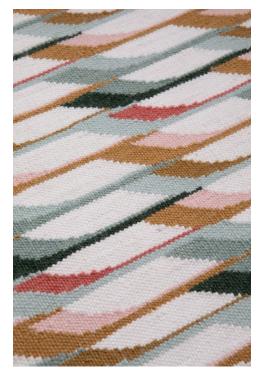

### **TAPIS PLUMETTE NATUREL**

6596-01

This rug, inspired by the graphic plumage of the ALULA fabric ("alula" is the name given to part of a bird's wing plumage), has beendesigned and worked in multicolored cameos to give a stylized feather effect. This rug is made from 100% New Zealand wool and is flat-woven.

| Collection     | L'ENVOLEE FANTASTIQUE |
|----------------|-----------------------|
| Brand          | LELIÈVRE PARIS        |
| TECHNICAL DATA |                       |
| Composition    | 100% LAINE NZ         |
| Use            | Residential           |