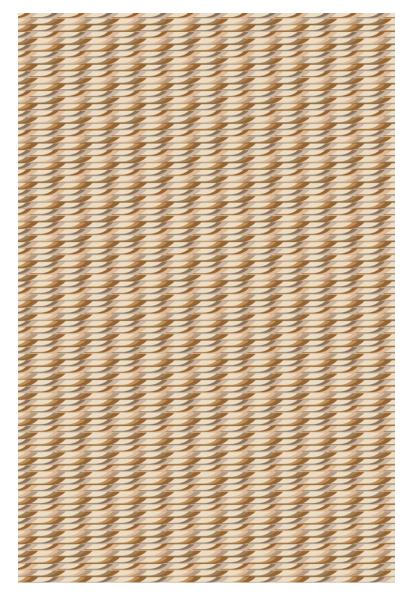

### **TAPIS PLUMETTE NATUREL**

6596-01

This rug, inspired by the graphic plumage of the ALULA fabric ("alula" is the name given to part of a bird's wing plumage), has beendesigned and worked in multicolored cameos to give a stylized feather effect. This rug is made from 100% New Zealand wool and is flat-woven.

### **TAPIS PLUMETTE NATUREL**

6596-01