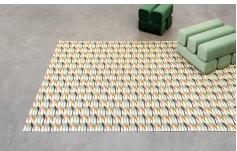

### **TAPIS PLUMETTE NATUREL**

6596-01

This rug, inspired by the graphic plumage of the ALULA fabric ("alula" is the name given to part of a bird's wing plumage), has beendesigned and worked in multicolored cameos to give a stylized feather effect. This rug is made from 100% New Zealand wool and is flat-woven.

| Collection     | L'ENVOLEE FANTASTIQUE |
|----------------|-----------------------|
| Brand          | LELIÈVRE PARIS        |
| TECHNICAL DATA |                       |
| Composition    | 100% LAINE NZ         |
| Use            | Residential           |