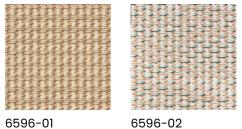

#### **Available colours**

TAPIS PLUMETTE NATUREL

| ****           |  |
|----------------|--|
| 6596-02        |  |
| TAPIS PLUMETTE |  |
| CELADON        |  |

lelievreparis.com contact@lelievreparis.com