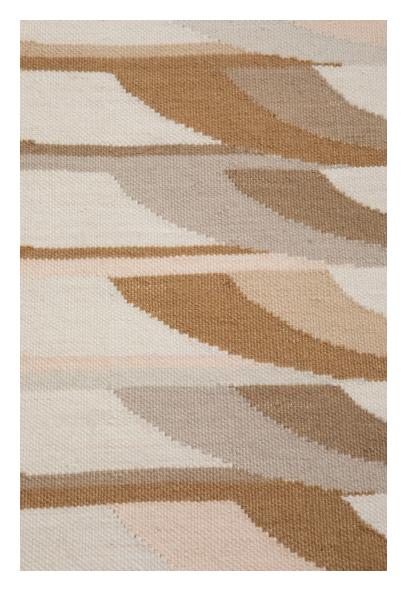

### **TAPIS PLUMAGE NATUREL**

6597-01

This rug, inspired by the graphic plumage of ALULA fabric ("alula" is the name given to part of a bird's wing plumage), has been designed and worked in multicolored cameos to give a stylized feather effect. PLUMAGE has a larger pattern scale than the PLUMETTE rug. This rug is made from 100% New Zealand wool and is flat-woven.

### **TAPIS PLUMAGE NATUREL**

6597-01