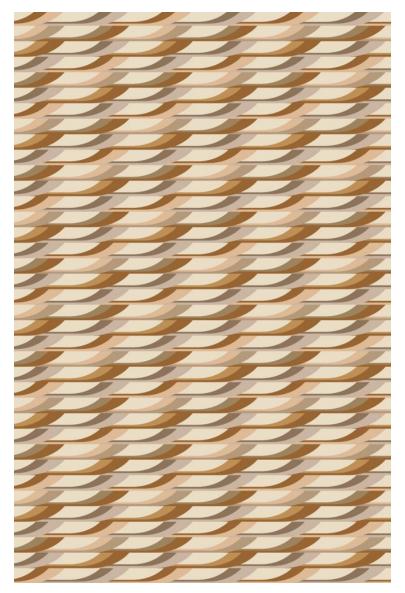

### **TAPIS PLUMAGE NATUREL**

6597-01

This rug, inspired by the graphic plumage of ALULA fabric ("alula" is the name given to part of a bird's wing plumage), has been designed and worked in multicolored cameos to give a stylized feather effect. PLUMAGE has a larger pattern scale than the PLUMETTE rug. This rug is made from 100% New Zealand wool and is flat-woven.

### **TAPIS PLUMAGE NATUREL**

6597-01