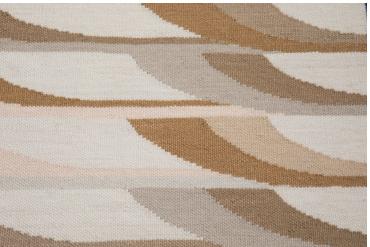

### **TAPIS PLUMAGE NATUREL**

6597-01

This rug, inspired by the graphic plumage of ALULA fabric ("alula" is the name given to part of a bird's wing plumage), has been designed and worked in multicolored cameos to give a stylized feather effect. PLUMAGE has a larger pattern scale than the PLUMETTE rug. This rug is made from 100% New Zealand wool and is flat-woven.

#### **Available colours**

6597-01 TAPIS PLUMAGE NATUREL

lelievreparis.com contact@lelievreparis.com