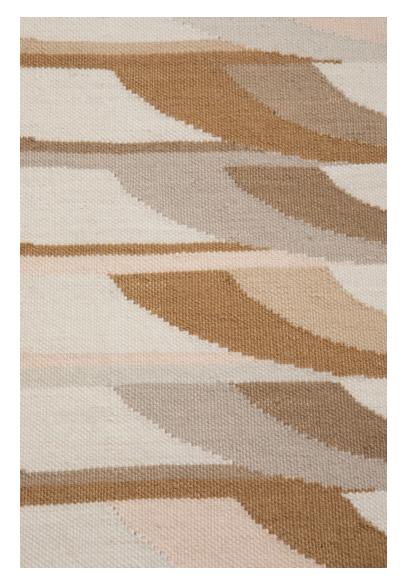

## **TAPIS PLUMAGE CELADON**

6597-02

This rug, inspired by the graphic plumage of ALULA fabric ("alula" is the name given to part of a bird's wing plumage), has been designed and worked in multicolored cameos to give a stylized feather effect. PLUMAGE has a larger pattern scale than the PLUMETTE rug. This rug is made from 100% New Zealand wool and is flat-woven.

## **TAPIS PLUMAGE CELADON**

6597-02