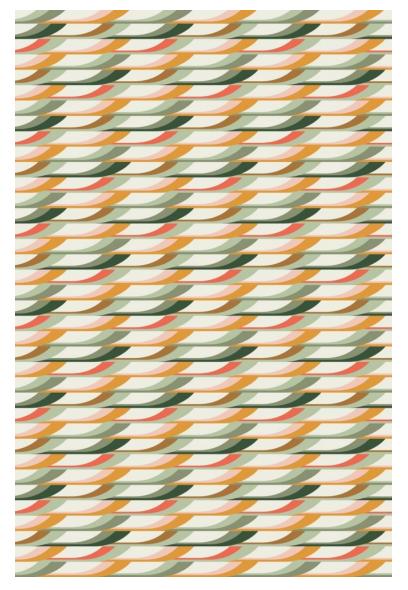

## **TAPIS PLUMAGE CELADON**

6597-02

This rug, inspired by the graphic plumage of ALULA fabric ("alula" is the name given to part of a bird's wing plumage), has been designed and worked in multicolored cameos to give a stylized feather effect. PLUMAGE has a larger pattern scale than the PLUMETTE rug. This rug is made from 100% New Zealand wool and is flat-woven.

## **TAPIS PLUMAGE CELADON**

6597-02