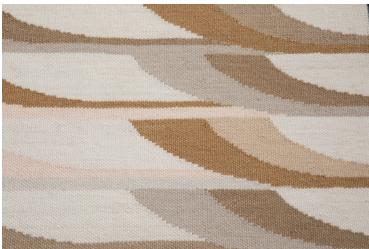

## **TAPIS PLUMAGE CELADON**

6597-02

This rug, inspired by the graphic plumage of ALULA fabric ("alula" is the name given to part of a bird's wing plumage), has been designed and worked in multicolored cameos to give a stylized feather effect. PLUMAGE has a larger pattern scale than the PLUMETTE rug. This rug is made from 100% New Zealand wool and is flat-woven.

## **TAPIS PLUMAGE CELADON**

6597-02