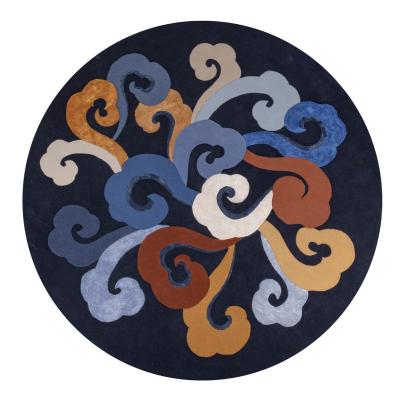

#### **TAPIS ELLIPSE INDIGO**

6603-01

Inspired by the ALIZÉ fabric, this ELLIPSE rug features volutes as delicate as they are light. This beautiful round rug shape delivers a bouquet of volutes all different in interpretation and coloring. Made from New Zealand wool, this rug is hand-tufted, cut, looped and chiselled.

| Collection     | L'ENVOLEE FANTASTIQUE     |
|----------------|---------------------------|
| Brand          | LELIÈVRE                  |
| TECHNICAL DATA |                           |
| Composition    | 65% LAINE NZ - 35% TENCEL |
| Pile height    | 11 MM                     |
| Use            | Residential               |