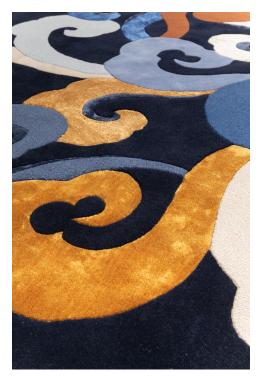

#### **TAPIS ELLIPSE INDIGO**

6603-01

Inspired by the ALIZÉ fabric, this ELLIPSE rug features volutes as delicate as they are light. This beautiful round rug shape delivers a bouquet of volutes all different in interpretation and coloring. Made from New Zealand wool, this rug is hand-tufted, cut, looped and chiselled.

| Collection     | L'ENVOLEE FANTASTIQUE     |
|----------------|---------------------------|
| Brand          | LELIÈVRE                  |
| TECHNICAL DATA |                           |
| Composition    | 65% LAINE NZ - 35% TENCEL |
| Pile height    | 11 MM                     |
| Use            | Residential               |