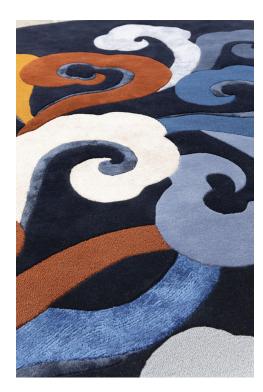

#### **TAPIS ELLIPSE INDIGO**

6603-01

Inspired by the ALIZÉ fabric, this ELLIPSE rug features volutes as delicate as they are light. This beautiful round rug shape delivers a bouquet of volutes all different in interpretation and coloring. Made from New Zealand wool, this rug is hand-tufted, cut, looped and chiselled.

| Collection     | L'ENVOLEE FANTASTIQUE     |
|----------------|---------------------------|
| Brand          | LELIÈVRE                  |
| TECHNICAL DATA |                           |
| Composition    | 65% LAINE NZ - 35% TENCEL |
| Pile height    | 11 MM                     |
| Use            | Residential               |