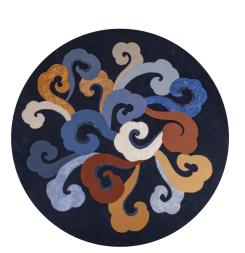

#### **TAPIS ELLIPSE INDIGO**

6603-01

Inspired by the ALIZÉ fabric, this ELLIPSE rug features volutes as delicate as they are light. This beautiful round rug shape delivers a bouquet of volutes all different in interpretation and coloring. Made from New Zealand wool, this rug is hand-tufted, cut, looped and chiselled.

| Collection     | L'ENVOLEE FANTASTIQUE     |
|----------------|---------------------------|
| Brand          | LELIÈVRE                  |
| TECHNICAL DATA |                           |
| Composition    | 65% LAINE NZ - 35% TENCEL |
| Pile height    | 11 MM                     |
| Use            | Residential               |