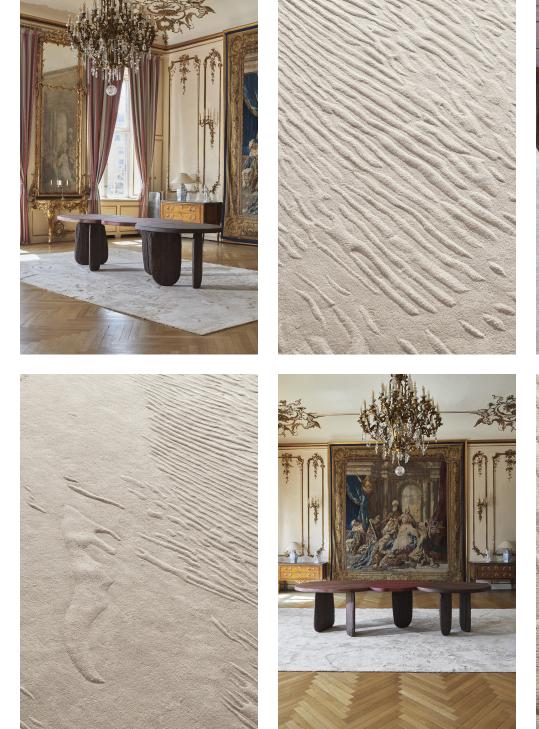

#### **TAPIS SEASIDE - BEIGE**

6606-01

On the occasion of 3 DAYS OF DESIGN COPENHAGEN and PARIS DESIGN WEEK 2023, Lelièvre Paris x Atelier Agence RDAI Х Aréthuse presentedSeascape, an installation composed of two original pieces recalling the plant and marine world. The Seaside rug was born of the desire to capture the essence of the Caribbean beach. Tanscribing such a delicate, ever-changing surface was a challenge, Seaside isa hand-tufted rug, whose texture evokes the ripples left on the sand by the wind. | Design: Lelièvre Paris x Agence RDAI | Photo: Michael Rygaard

#### **TAPIS SEASIDE - BEIGE**

6606-01