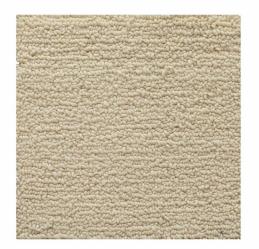

#### **TAPIS HOULQUE NATUREL**

6630-01

HOULQUE is an exceptionally hard-wearing resistant felted wool rug made from top-quality New Zealand wool. The thickness of the loopprovides incomparable walking comfort, creating the perfect atmosphere for spaces dedicated to relaxing and sleeping. This rug can be adapted in special colors with no minimum quantity.

| Collection     | 100% NATUREL           |
|----------------|------------------------|
| Brand          | LELIÈVRE PARIS         |
| TECHNICAL DATA |                        |
| Composition    | 100% LAINE FEUTR ÉE NZ |
| Pile height    | 20 MM                  |
| Use            | Residential            |