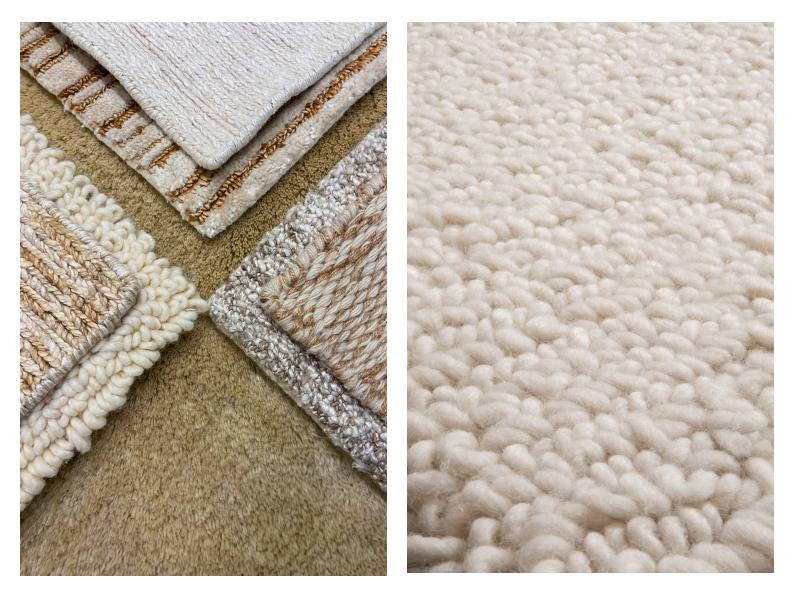

#### **TAPIS HOULQUE NATUREL**

6630-01

HOULQUE is an exceptionally hard-wearing resistant felted wool rug made from top-quality New Zealand wool. The thickness of the loopprovides incomparable walking comfort, creating the perfect atmosphere for spaces dedicated to relaxing and sleeping. This rug can be adapted in special colors with no minimum quantity.

| Collection     | 100% NATUREL           |
|----------------|------------------------|
| Brand          | LELIÈVRE PARIS         |
| TECHNICAL DATA |                        |
| Composition    | 100% LAINE FEUTR ÉE NZ |
| Pile height    | 20 MM                  |
| Use            | Residential            |