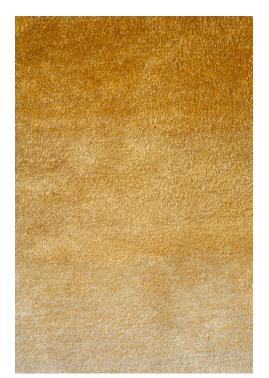

## TAPIS AURORE LITTORAL

6635-02

Through gradients of colour, the handwoven AURORE rug reflects the flow of light that changes nature throughout the day. In its warm and terracotta hues, it captures the ephemeral beauty of a sunrise or sunset, as well as the enveloping warmth of summer. The subtle sheen of the plant-based silk (Tencel) adds depth to it.

## TAPIS AURORE LITTORAL

6635-02