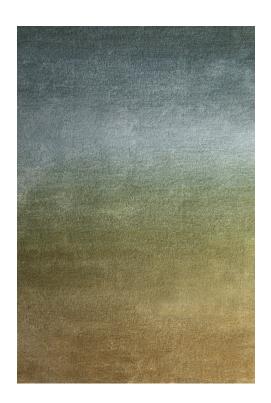

## TAPIS AURORE LITTORAL

6635-02

Through gradients of colour, the handwoven AURORE rug reflects the flow of light that changes nature throughout the day. In its warm and terracotta hues, it captures the ephemeral beauty of a sunrise or sunset, as well as the enveloping warmth of summer. The subtle sheen of the plant-based silk (Tencel) adds depth to it.

## TAPIS AURORE LITTORAL

6635-02