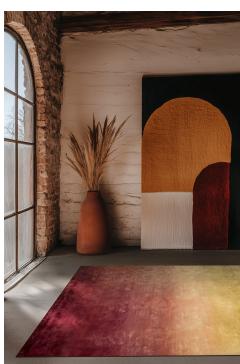

## TAPIS AURORE LITTORAL

6635-02

Through gradients of colour, the handwoven AURORE rug reflects the flow of light that changes nature throughout the day. In its warm and terracotta hues, it captures the ephemeral beauty of a sunrise or sunset, as well as the enveloping warmth of summer. The subtle sheen of the plant-based silk (Tencel) adds depth to it.

## TAPIS AURORE LITTORAL

6635-02