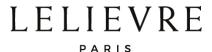

## TAPIS AURORE LITTORAL

6635-02

Through gradients of colour, the handwoven AURORE rug reflects the flow of light that changes nature throughout the day. In its warm and terracotta hues, it captures the ephemeral beauty of a sunrise or sunset, as well as the enveloping warmth of summer. The subtle sheen of the plant-based silk (Tencel) adds depth to it.

## TAPIS AURORE LITTORAL

6635-02