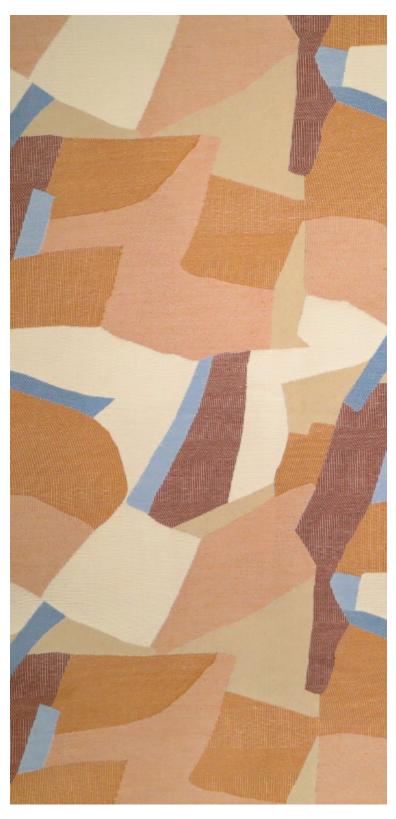

#### **HERITAGE - TERRACOTTA**

3260-02

Conceived as the textile translation of an aerial view of the desert, HÉRITAGE is a 100% cotton Jacquard fabric. The irregularity of the landscape has been transcribed into contrasting weave patterns and slanting lines colliding with one another, like the ever-changing shapes of the desert dunes. The design is further enhanced by patches displaying a granular effect that brings contrast to the whole. Available in three variants: natural, autumnal and terracotta. | Design: Tristan Auer

### **HERITAGE - TERRACOTTA**

3260-02