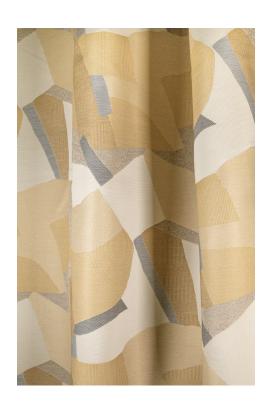

#### **HERITAGE - TERRACOTTA**

3260-02

Conceived as the textile translation of an aerial view of the desert, HÉRITAGE is a 100% cotton Jacquard fabric. The irregularity of the landscape has been transcribed into contrasting weave patterns and slanting lines colliding with one another, like the ever-changing shapes of the desert dunes. The design is further enhanced by patches displaying a granular effect that brings contrast to the whole. Available in three variants: natural, autumnal and terracotta. | Design: Tristan Auer

### **HERITAGE - TERRACOTTA**

3260-02