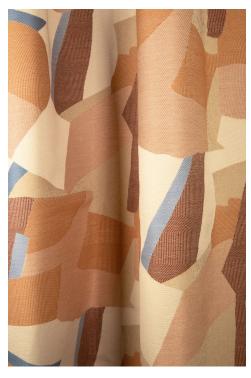

#### **HERITAGE - TERRACOTTA**

3260-02

Conceived as the textile translation of an aerial view of the desert, HÉRITAGE is a 100% cotton Jacquard fabric. The irregularity of the landscape has been transcribed into contrasting weave patterns and slanting lines colliding with one another, like the ever-changing shapes of the desert dunes. The design is further enhanced by patches displaying a granular effect that brings contrast to the whole. Available in three variants: natural, autumnal and terracotta. | Design: Tristan Auer

#### **Available colours**

3260-01
HERITAGE NATUREL

3260-02
HERITAGE TERRACOTTA

3260-03
HERITAGE AUTOMNE