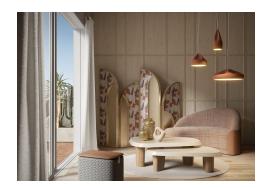

#### **HERITAGE - TERRACOTTA**

3260-02

Conceived as the textile translation of an aerial view of the desert, HÉRITAGE is a 100% cotton Jacquard fabric. The irregularity of the landscape has been transcribed into contrasting weave patterns and slanting lines colliding with one another, like the ever-changing shapes of the desert dunes. The design is further enhanced by patches displaying a granular effect that brings contrast to the whole. Available in three variants: natural, autumnal and terracotta. | Design: Tristan Auer