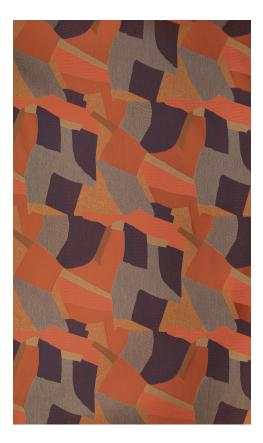

#### **HERITAGE - TERRACOTTA**

3260-02

Conceived as the textile translation of an aerial view of the desert, HÉRITAGE is a 100% cotton Jacquard fabric. The irregularity of the landscape has been transcribed into contrasting weave patterns and slanting lines colliding with one another, like the ever-changing shapes of the desert dunes. The design is further enhanced by patches displaying a granular effect that brings contrast to the whole. Available in three variants: natural, autumnal and terracotta. | Design: Tristan Auer

#### **Available colours**

3260-01
HERITAGE NATUREL

3260-02
HERITAGE TERRACOTTA

3260-03
HERITAGE AUTOMNE

### **HERITAGE - TERRACOTTA**

3260-02