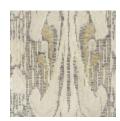

#### **SCULPTURE - NATUREL**

4032-01

Sculpture is a key design of the collection. A jacquard, woven in France at Lelièvre's mill near Lyon, featuring a graphic and vibrant ikat design, with a modern touch. Its polyamide and cotton warp with a linen weft offers a texture enhanced by its interplay of weaves, for a magnificent, heavy and supple drape. Its soft colouring is different to the iconic traditional ikat, adding a new and contemporary twist.

### **SCULPTURE - NATUREL**

4032-01