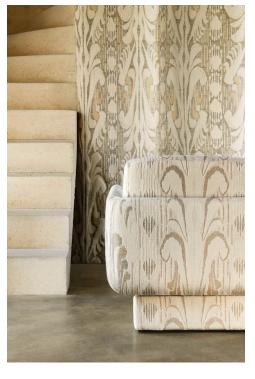

#### **SCULPTURE - NATUREL**

4032-01

Sculpture is a key design of the collection. A jacquard, woven in France at Lelièvre's mill near Lyon, featuring a graphic and vibrant ikat design, with a modern touch. Its polyamide and cotton warp with a linen weft offers a texture enhanced by its interplay of weaves, for a magnificent, heavy and supple drape. Its soft colouring is different to the iconic traditional ikat, adding a new and contemporary twist.

### **SCULPTURE - NATUREL**

4032-01