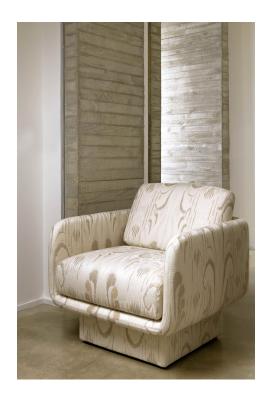

#### **SCULPTURE - NATUREL**

4032-01

Sculpture is a key design of the collection. A jacquard, woven in France at Lelièvre's mill near Lyon, featuring a graphic and vibrant ikat design, with a modern touch. Its polyamide and cotton warp with a linen weft offers a texture enhanced by its interplay of weaves, for a magnificent, heavy and supple drape. Its soft colouring is different to the iconic traditional ikat, adding a new and contemporary twist.

### **SCULPTURE - NATUREL**

4032-01