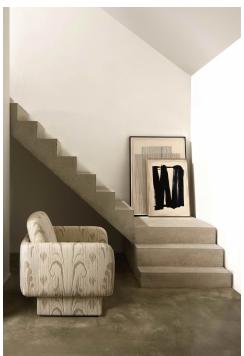

#### **SCULPTURE - NATUREL**

4032-01

Sculpture is a key design of the collection. A jacquard, woven in France at Lelièvre's mill near Lyon, featuring a graphic and vibrant ikat design, with a modern touch. Its polyamide and cotton warp with a linen weft offers a texture enhanced by its interplay of weaves, for a magnificent, heavy and supple drape. Its soft colouring is different to the iconic traditional ikat, adding a new and contemporary twist.

### **SCULPTURE - NATUREL**

4032-01