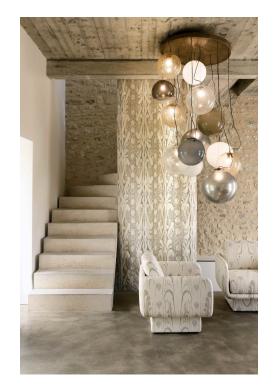

#### **SCULPTURE - NATUREL**

4032-01

Sculpture is a key design of the collection. A jacquard, woven in France at Lelièvre's mill near Lyon, featuring a graphic and vibrant ikat design, with a modern touch. Its polyamide and cotton warp with a linen weft offers a texture enhanced by its interplay of weaves, for a magnificent, heavy and supple drape. Its soft colouring is different to the iconic traditional ikat, adding a new and contemporary twist.

### **SCULPTURE - NATUREL**

4032-01