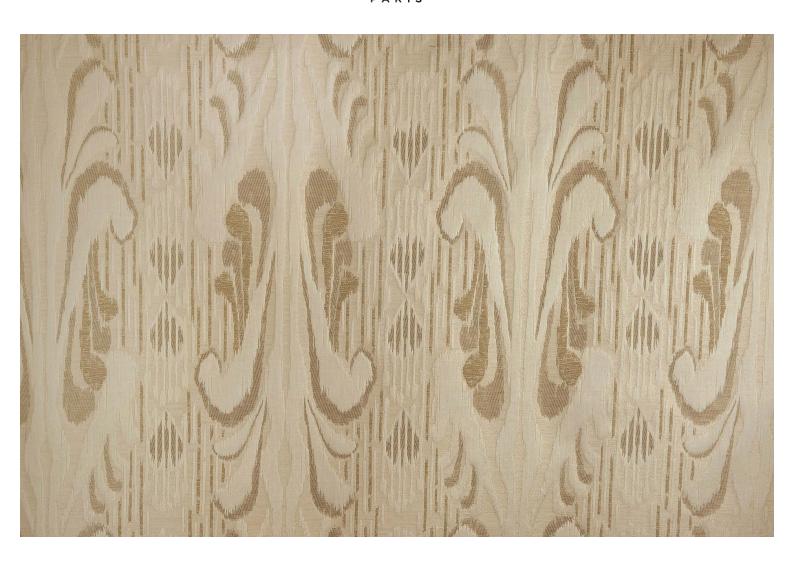

#### **SCULPTURE - NATUREL**

4032-01

Sculpture is a key design of the collection. A jacquard, woven in France at Lelièvre's mill near Lyon, featuring a graphic and vibrant ikat design, with a modern touch. Its polyamide and cotton warp with a linen weft offers a texture enhanced by its interplay of weaves, for a magnificent, heavy and supple drape. Its soft colouring is different to the iconic traditional ikat, adding a new and contemporary twist.

### **SCULPTURE - NATUREL**

4032-01