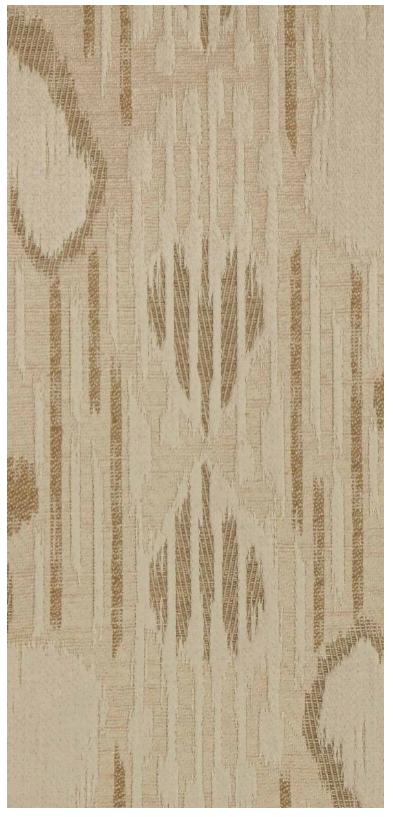

#### **SCULPTURE - NATUREL**

4032-01

Sculpture is a key design of the collection. A jacquard, woven in France at Lelièvre's mill near Lyon, featuring a graphic and vibrant ikat design, with a modern touch. Its polyamide and cotton warp with a linen weft offers a texture enhanced by its interplay of weaves, for a magnificent, heavy and supple drape. Its soft colouring is different to the iconic traditional ikat, adding a new and contemporary twist.

### **SCULPTURE - NATUREL**

4032-01