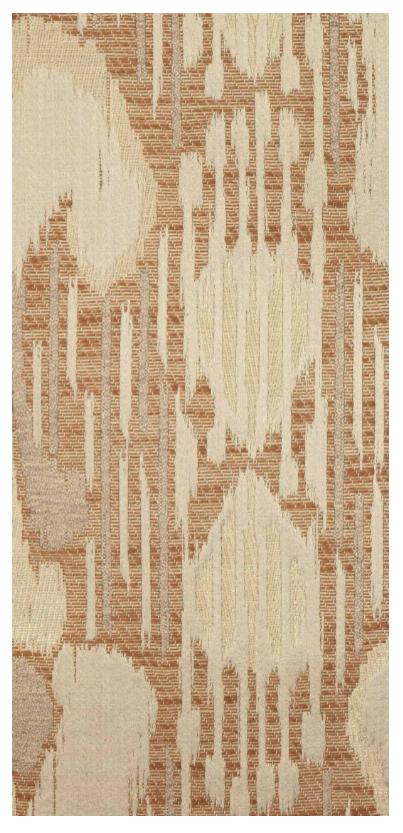

#### **SCULPTURE - ROUX**

4032-02

Sculpture is a key design of the collection. A jacquard, woven in France at Lelièvre's mill near Lyon, featuring a graphic and vibrant ikat design, with a modern touch. Its polyamide and cotton warp with a linen weft offers a texture enhanced by its interplay of weaves, for a magnificent, heavy and supple drape. Its soft colouring is different to the iconic traditional ikat, adding a new and contemporary twist.

### **SCULPTURE - ROUX**

4032-02