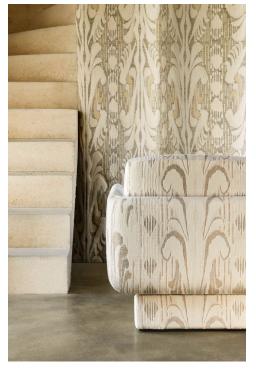

#### **SCULPTURE - ROUX**

4032-02

Sculpture is a key design of the collection. A jacquard, woven in France at Lelièvre's mill near Lyon, featuring a graphic and vibrant ikat design, with a modern touch. Its polyamide and cotton warp with a linen weft offers a texture enhanced by its interplay of weaves, for a magnificent, heavy and supple drape. Its soft colouring is different to the iconic traditional ikat, adding a new and contemporary twist.

### **SCULPTURE - ROUX**

4032-02