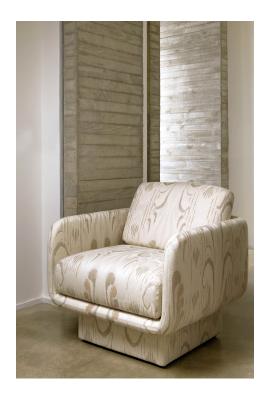

#### **SCULPTURE - ROUX**

4032-02

Sculpture is a key design of the collection. A jacquard, woven in France at Lelièvre's mill near Lyon, featuring a graphic and vibrant ikat design, with a modern touch. Its polyamide and cotton warp with a linen weft offers a texture enhanced by its interplay of weaves, for a magnificent, heavy and supple drape. Its soft colouring is different to the iconic traditional ikat, adding a new and contemporary twist.

### **SCULPTURE - ROUX**

4032-02