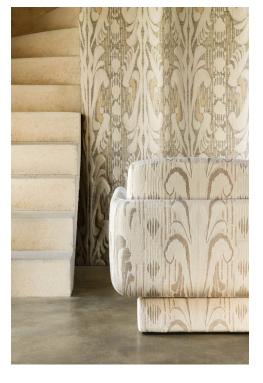

#### **SCULPTURE - GALET**

4032-03

Sculpture is a key design of the collection. A jacquard, woven in France at Lelièvre's mill near Lyon, featuring a graphic and vibrant ikat design, with a modern touch. Its polyamide and cotton warp with a linen weft offers a texture enhanced by its interplay of weaves, for a magnificent, heavy and supple drape. Its soft colouring is different to the iconic traditional ikat, adding a new and contemporary twist.

### **SCULPTURE - GALET**

4032-03