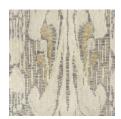

#### **SCULPTURE - GALET**

4032-03

Sculpture is a key design of the collection. A jacquard, woven in France at Lelièvre's mill near Lyon, featuring a graphic and vibrant ikat design, with a modern touch. Its polyamide and cotton warp with a linen weft offers a texture enhanced by its interplay of weaves, for a magnificent, heavy and supple drape. Its soft colouring is different to the iconic traditional ikat, adding a new and contemporary twist.

### **SCULPTURE - GALET**

4032-03