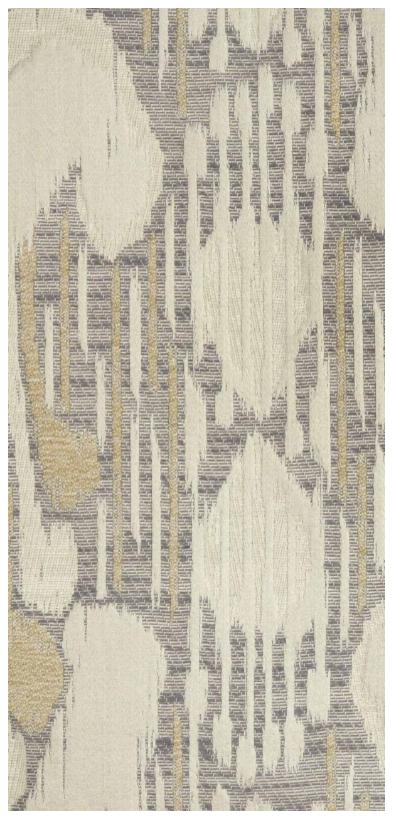

#### **SCULPTURE - GALET**

4032-03

Sculpture is a key design of the collection. A jacquard, woven in France at Lelièvre's mill near Lyon, featuring a graphic and vibrant ikat design, with a modern touch. Its polyamide and cotton warp with a linen weft offers a texture enhanced by its interplay of weaves, for a magnificent, heavy and supple drape. Its soft colouring is different to the iconic traditional ikat, adding a new and contemporary twist.

### **SCULPTURE - GALET**

4032-03