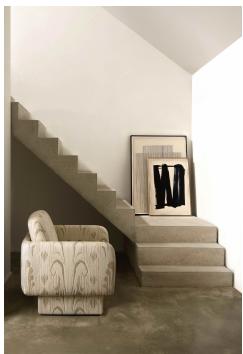

#### **SCULPTURE - GALET**

4032-03

Sculpture is a key design of the collection. A jacquard, woven in France at Lelièvre's mill near Lyon, featuring a graphic and vibrant ikat design, with a modern touch. Its polyamide and cotton warp with a linen weft offers a texture enhanced by its interplay of weaves, for a magnificent, heavy and supple drape. Its soft colouring is different to the iconic traditional ikat, adding a new and contemporary twist.

### **SCULPTURE - GALET**

4032-03