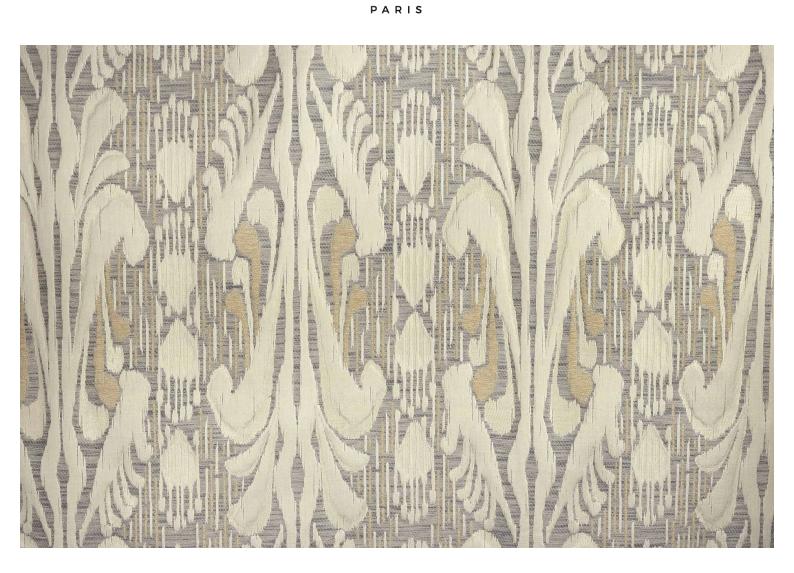

#### **SCULPTURE - GALET**

4032-03

Sculpture is a key design of the collection. A jacquard, woven in France at Lelièvre's mill near Lyon, featuring a graphic and vibrant ikat design, with a modern touch. Its polyamide and cotton warp with a linen weft offers a texture enhanced by its interplay of weaves, for a magnificent, heavy and supple drape. Its soft colouring is different to the iconic traditional ikat, adding a new and contemporary twist.

### **SCULPTURE - GALET**

4032-03