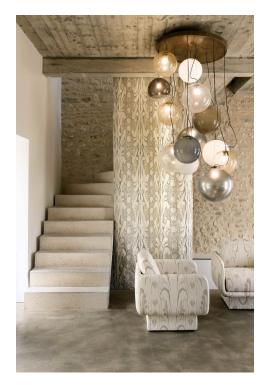

#### **SCULPTURE - GALET**

4032-03

Sculpture is a key design of the collection. A jacquard, woven in France at Lelièvre's mill near Lyon, featuring a graphic and vibrant ikat design, with a modern touch. Its polyamide and cotton warp with a linen weft offers a texture enhanced by its interplay of weaves, for a magnificent, heavy and supple drape. Its soft colouring is different to the iconic traditional ikat, adding a new and contemporary twist.

### **SCULPTURE - GALET**

4032-03