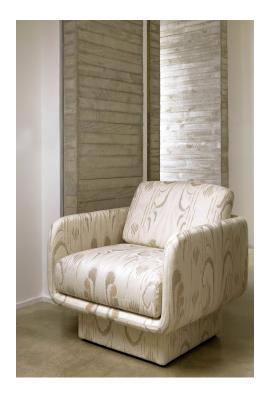

#### **SCULPTURE - GALET**

4032-03

Sculpture is a key design of the collection. A jacquard, woven in France at Lelièvre's mill near Lyon, featuring a graphic and vibrant ikat design, with a modern touch. Its polyamide and cotton warp with a linen weft offers a texture enhanced by its interplay of weaves, for a magnificent, heavy and supple drape. Its soft colouring is different to the iconic traditional ikat, adding a new and contemporary twist.

### **SCULPTURE - GALET**

4032-03