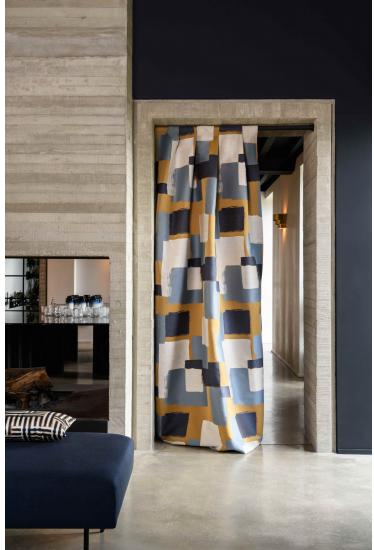

## **ABSTRACT - BLANC SABLE**

4033-01

ABSTRACT is a 100% recycled graphic and cotemporary jacquard inspired by Abstract art. Woven at Lelièvre's mill, this fabric is the result of unique and meticulous expertise. It is treated as a pictorial composition with brushstroke effects and large flat areas of colour. Its drape is elegant and supple.

## **ABSTRACT - BLANC SABLE**

4033-01