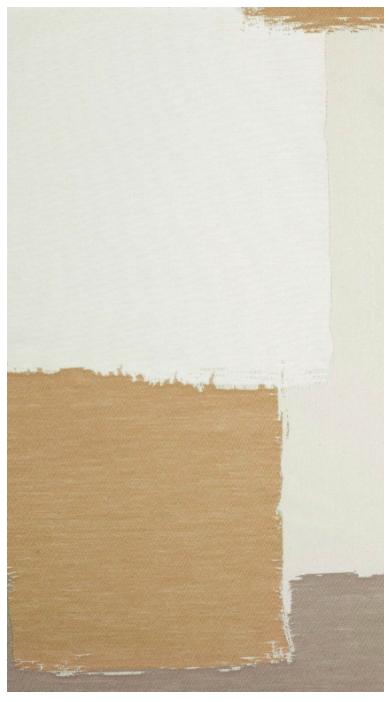

## **ABSTRACT - BLANC SABLE**

4033-01

ABSTRACT is a 100% recycled graphic and cotemporary jacquard inspired by Abstract art. Woven at Lelièvre's mill, this fabric is the result of unique and meticulous expertise. It is treated as a pictorial composition with brushstroke effects and large flat areas of colour. Its drape is elegant and supple.

## **ABSTRACT - BLANC SABLE**

4033-01