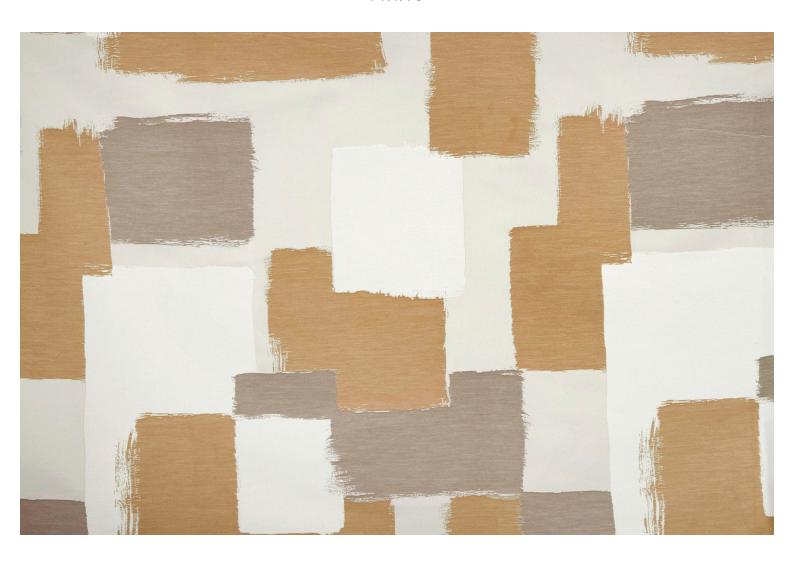

## **ABSTRACT - BLANC SABLE**

4033-01

ABSTRACT is a 100% recycled graphic and cotemporary jacquard inspired by Abstract art. Woven at Lelièvre's mill, this fabric is the result of unique and meticulous expertise. It is treated as a pictorial composition with brushstroke effects and large flat areas of colour. Its drape is elegant and supple.

## **ABSTRACT - BLANC SABLE**

4033-01