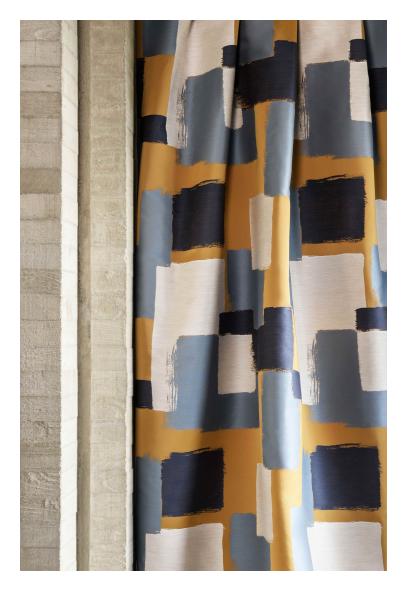

## **ABSTRACT - BLANC SABLE**

4033-01

ABSTRACT is a 100% recycled graphic and cotemporary jacquard inspired by Abstract art. Woven at Lelièvre's mill, this fabric is the result of unique and meticulous expertise. It is treated as a pictorial composition with brushstroke effects and large flat areas of colour. Its drape is elegant and supple.

## **ABSTRACT - BLANC SABLE**

4033-01