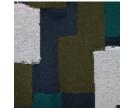

### **ABSTRACT - VERT MARINE**

4033-04

ABSTRACT is a 100% recycled graphic and cotemporary jacquard inspired by Abstract art. Woven at Lelièvre's mill, this fabric is the result of unique and meticulous expertise. It is treated as a pictorial composition with brushstroke effects and large flat areas of colour. Its drape is elegant and supple.

#### **Available colours**

4033-01 ABSTRACT -BLANC SABLE

4033-02 ABSTRACT -TERRA NATUREL

4033-03 ABSTRACT - OR BLEU

4033-04 ABSTRACT -VERT MARINE

## **ABSTRACT - VERT MARINE**

4033-04