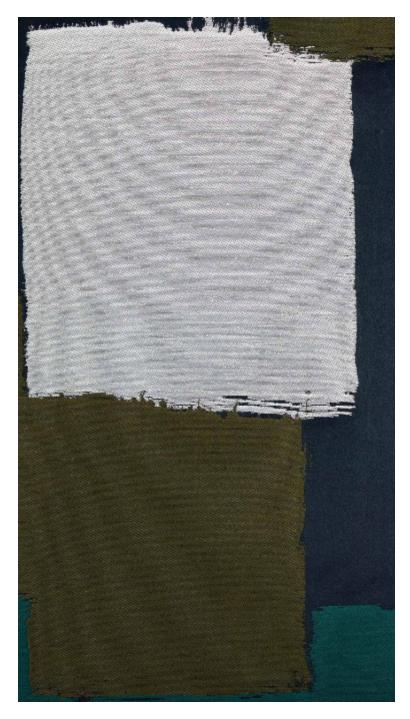

### **ABSTRACT - VERT MARINE**

4033-04

ABSTRACT is a 100% recycled graphic and cotemporary jacquard inspired by Abstract art. Woven at Lelièvre's mill, this fabric is the result of unique and meticulous expertise. It is treated as a pictorial composition with brushstroke effects and large flat areas of colour. Its drape is elegant and supple.

## **ABSTRACT - VERT MARINE**

4033-04