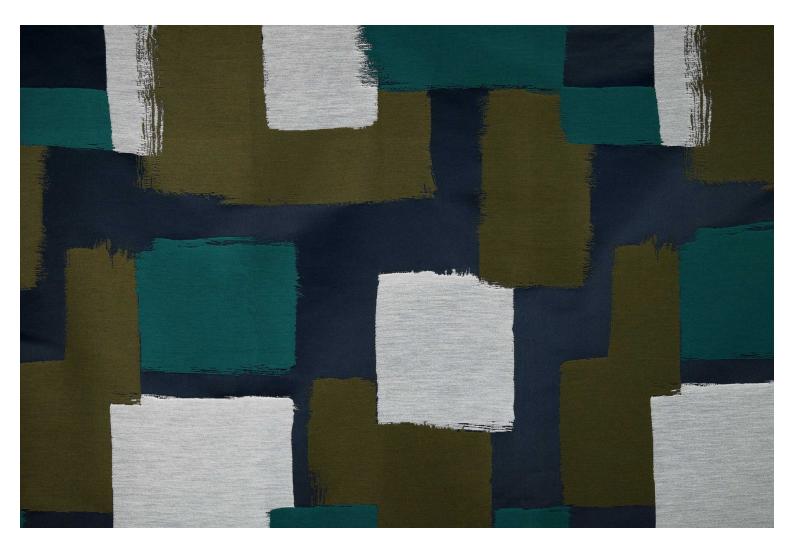

### **ABSTRACT - VERT MARINE**

4033-04

ABSTRACT is a 100% recycled graphic and cotemporary jacquard inspired by Abstract art. Woven at Lelièvre's mill, this fabric is the result of unique and meticulous expertise. It is treated as a pictorial composition with brushstroke effects and large flat areas of colour. Its drape is elegant and supple.

## **ABSTRACT - VERT MARINE**

4033-04