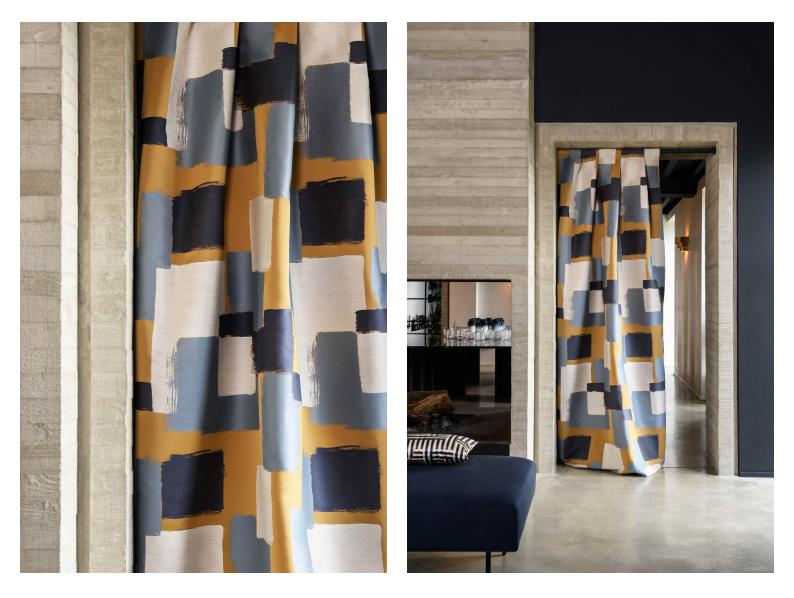

### **ABSTRACT - VERT MARINE**

4033-04

ABSTRACT is a 100% recycled graphic and cotemporary jacquard inspired by Abstract art. Woven at Lelièvre's mill, this fabric is the result of unique and meticulous expertise. It is treated as a pictorial composition with brushstroke effects and large flat areas of colour. Its drape is elegant and supple.

## **ABSTRACT - VERT MARINE**

4033-04