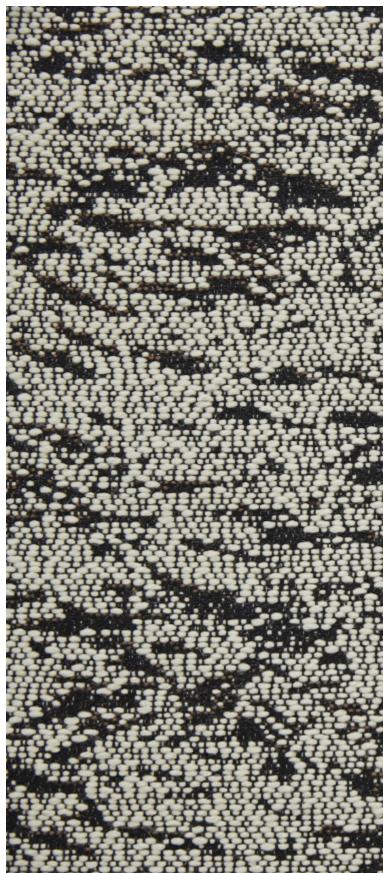

## **BALTIC - POIVRE**

4259-01

## LELIEVRE

A stunning French-made Jacquard fabric, BALTIC is woven at Lelièvre's own mill near Lyon, France. It depicts a view of an abstract and hazy landscape of mountains and rocks, with a remote horizon. The shimmering quality of the background brings light and contrast, creating a sense of rythm and volume. This faux plain, tonal pattern of natural shades subtly plays off materials and weaving irregularities. Its wool-like quality makes for a fabric that is extremely soft and drapes perfectly. BALTIC is ideally suited for a seating upholstery, curtains and wall coverings.