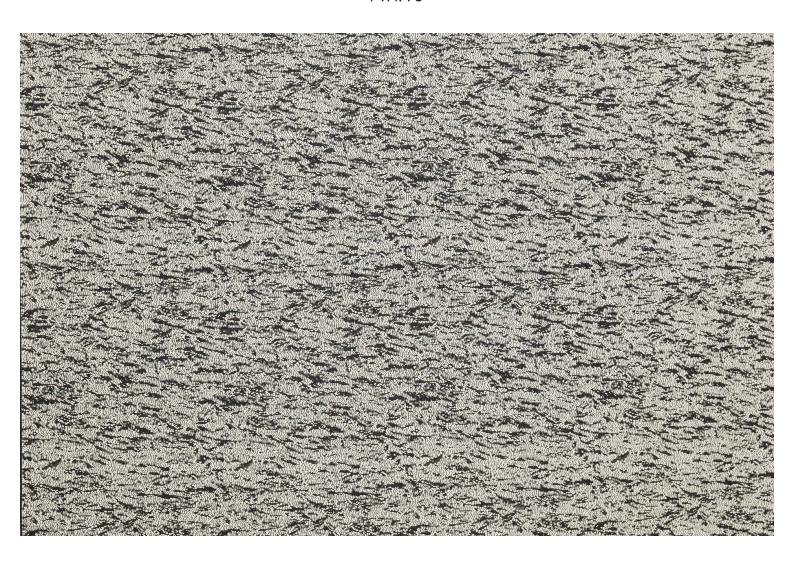

## LELIEVRE

A stunning French-made Jacquard fabric, BALTIC is woven at Lelièvre's own mill near Lyon, France. It depicts a view of an abstract and hazy landscape of mountains and rocks, with a remote horizon. The shimmering quality of the background brings light and contrast, creating a sense of rythm and volume. This faux plain, tonal pattern of natural shades subtly plays off materials and weaving irregularities. Its wool-like quality makes for a fabric that is extremely soft and drapes perfectly. BALTIC is ideally suited for a seating upholstery, curtains and wall coverings.

## **Available colours**

4259-01 **BALTIC - POIVRE** 

4259-02 **BALTIC - FUMÉE** 

4259-03 BALTIC - SABLE

4259-04 **BALTIC - ECRU** 