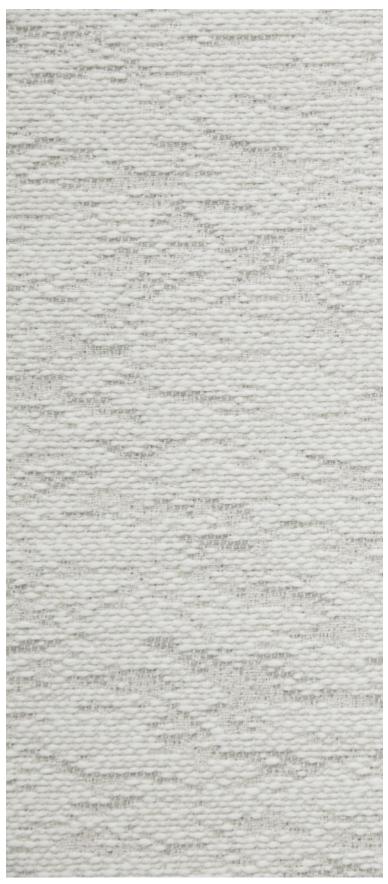

## **BALTIC - FUMÉE**

4259-02

## LELIEVRE

A stunning French-made Jacquard fabric, BALTIC is woven at Lelièvre's own mill near Lyon, France. It depicts a view of an abstract and hazy landscape of mountains and rocks, with a remote horizon. The shimmering quality of the background brings light and contrast, creating a sense of rythm and volume. This faux plain, tonal pattern of natural shades subtly plays off materials and weaving irregularities. Its wool-like quality makes for a fabric that is extremely soft and drapes perfectly. BALTIC is ideally suited for a seating upholstery, curtains and wall coverings.