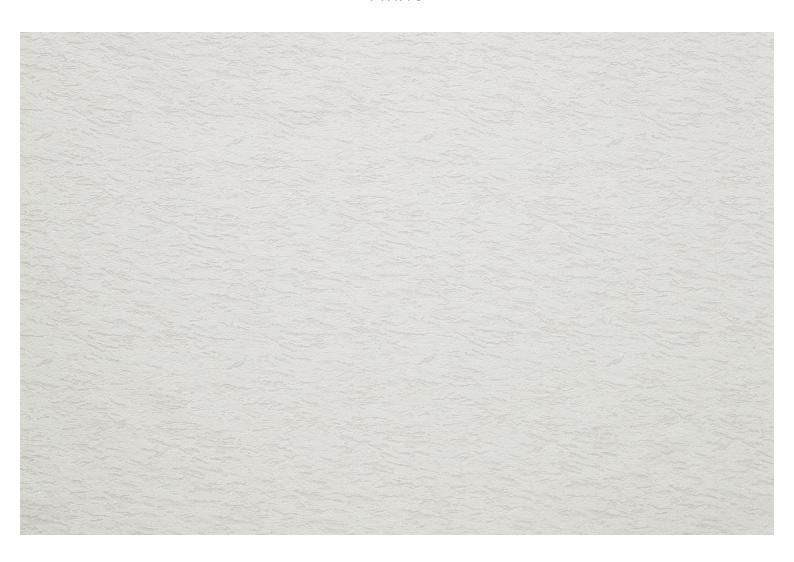

## **BALTIC - FUMÉE**

4259-02

## LELIEVRE

A stunning French-made Jacquard fabric, BALTIC is woven at Lelièvre's own mill near Lyon, France. It depicts a view of an abstract and hazy landscape of mountains and rocks, with a remote horizon. The shimmering quality of the background brings light and contrast, creating a sense of rythm and volume. This faux plain, tonal pattern of natural shades subtly plays off materials and weaving irregularities. Its wool-like quality makes for a fabric that is extremely soft and drapes perfectly. BALTIC is ideally suited for a seating upholstery, curtains and wall coverings.