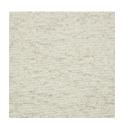

|
| Horizontal repeat        | 136 cm                                            |
| Drop match               | No                                                |
| Care                     | $\boxtimes \boxtimes \triangle \bigcirc \bigcirc$ |
| Uses                     |                                                   |
| Martindale test          | 30 000 Т                                          |
| Weight / Linear<br>metre | 825 g                                             |
| Fire rating              | EN1021-1&2                                        |
|                          |                                                   |





## **Available colours**



4259-01 **BALTIC - POIVRE** 



4259-02 **BALTIC - FUMÉE** 



4259-03 **BALTIC - SABLE** 



4259-04 **BALTIC - ECRU** 



## **BALTIC - FUMÉE**

4259-02