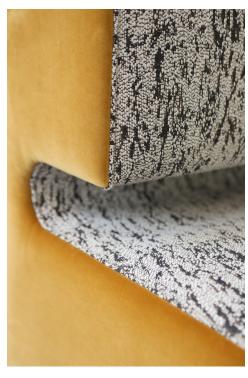

## LELIEVRE

A stunning French-made Jacquard fabric, BALTIC is woven at Lelièvre's own mill near Lyon, France. It depicts a view of an abstract and hazy landscape of mountains and rocks, with a remote horizon. The shimmering quality of the background brings light and contrast, creating a sense of rythm and volume. This faux plain, tonal pattern of natural shades subtly plays off materials and weaving irregularities. Its wool-like quality makes for a fabric that is extremely soft and drapes perfectly. BALTIC is ideally suited for a seating upholstery, curtains and wall coverings.

## **BALTIC - FUMÉE**

4259-02