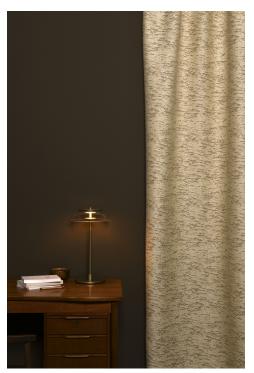

## **BALTIC - FUMÉE**

4259-02

## LELIEVRE

A stunning French-made Jacquard fabric, BALTIC is woven at Lelièvre's own mill near Lyon, France. It depicts a view of an abstract and hazy landscape of mountains and rocks, with a remote horizon. The shimmering quality of the background brings light and contrast, creating a sense of rythm and volume. This faux plain, tonal pattern of natural shades subtly plays off materials and weaving irregularities. Its wool-like quality makes for a fabric that is extremely soft and drapes perfectly. BALTIC is ideally suited for a seating upholstery, curtains and wall coverings.