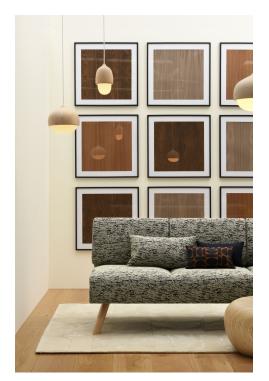

## LELIEVRE

A stunning French-made Jacquard fabric, BALTIC is woven at Lelièvre's own mill near Lyon, France. It depicts a view of an abstract and hazy landscape of mountains and rocks, with a remote horizon. The shimmering quality of the background brings light and contrast, creating a sense of rythm and volume. This faux plain, tonal pattern of natural shades subtly plays off materials and weaving irregularities. Its wool-like quality makes for a fabric that is extremely soft and drapes perfectly. BALTIC is ideally suited for a seating upholstery, curtains and wall coverings.