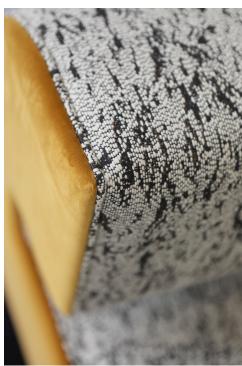

## LELIEVRE

A stunning French-made Jacquard fabric, BALTIC is woven at Lelièvre's own mill near Lyon, France. It depicts a view of an abstract and hazy landscape of mountains and rocks, with a remote horizon. The shimmering quality of the background brings light and contrast, creating a sense of rythm and volume. This faux plain, tonal pattern of natural shades subtly plays off materials and weaving irregularities. Its wool-like quality makes for a fabric that is extremely soft and drapes perfectly. BALTIC is ideally suited for a seating upholstery, curtains and wall coverings.