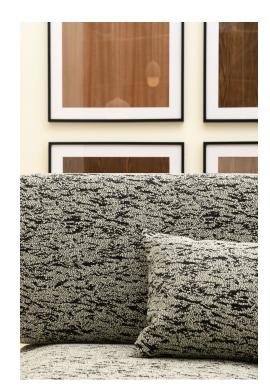

## LELIEVRE

A stunning French-made Jacquard fabric, BALTIC is woven at Lelièvre's own mill near Lyon, France. It depicts a view of an abstract and hazy landscape of mountains and rocks, with a remote horizon. The shimmering quality of the background brings light and contrast, creating a sense of rythm and volume. This faux plain, tonal pattern of natural shades subtly plays off materials and weaving irregularities. Its wool-like quality makes for a fabric that is extremely soft and drapes perfectly. BALTIC is ideally suited for a seating upholstery, curtains and wall coverings.