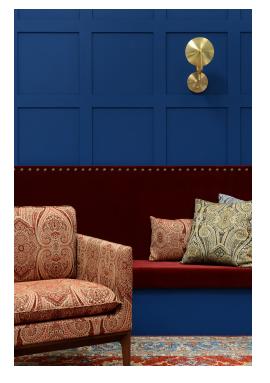

### **PAISLEY - FAÏENCE**

0582-04

This paisley is an interior design classic and the result of incredible detailed weaving. Its short warp makes it an ideal choice for seating. The lavish and natural material offers softness and comfort, like a beautiful shawl. The light brings a delicate sense of shape to this design, giving depth and balance to the 4 different variations. An invitation to travel across the great plains of the East.

### **PAISLEY - FAÏENCE**

0582-04