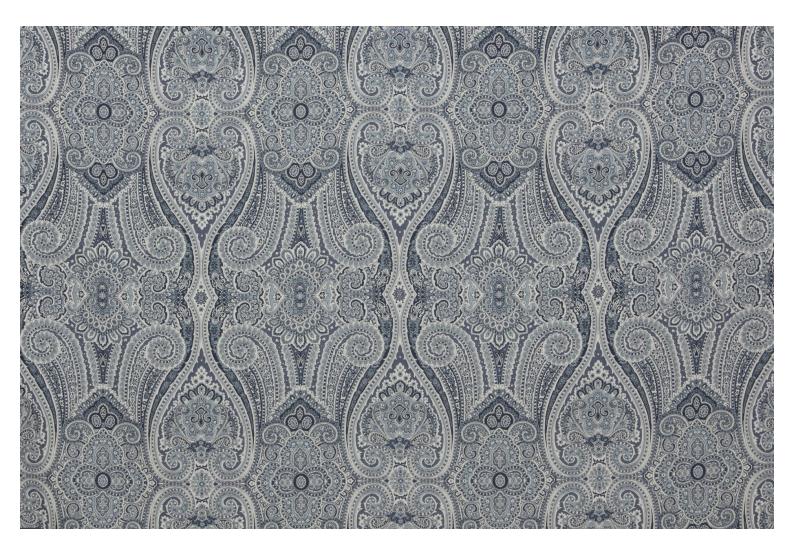

### **PAISLEY - FAÏENCE**

0582-04

This paisley is an interior design classic and the result of incredible detailed weaving. Its short warp makes it an ideal choice for seating. The lavish and natural material offers softness and comfort, like a beautiful shawl. The light brings a delicate sense of shape to this design, giving depth and balance to the 4 different variations. An invitation to travel across the great plains of the East.

### **PAISLEY - FAÏENCE**

0582-04