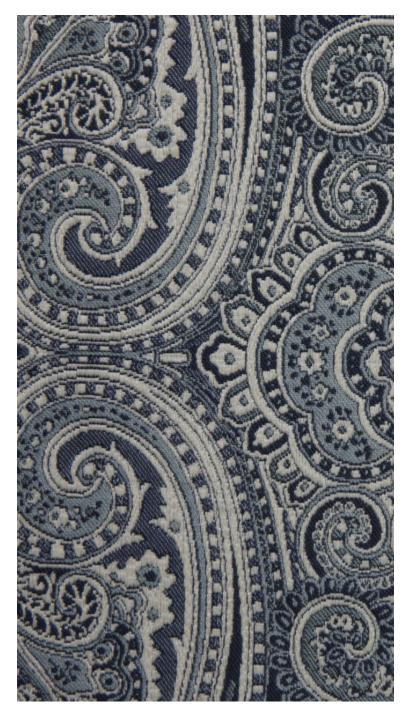

### **PAISLEY - FAÏENCE**

0582-04

This paisley is an interior design classic and the result of incredible detailed weaving. Its short warp makes it an ideal choice for seating. The lavish and natural material offers softness and comfort, like a beautiful shawl. The light brings a delicate sense of shape to this design, giving depth and balance to the 4 different variations. An invitation to travel across the great plains of the East.

### **PAISLEY - FAÏENCE**

0582-04