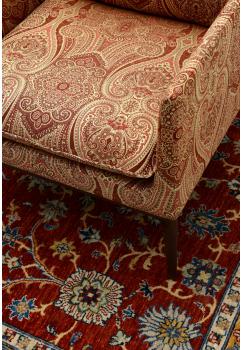

### **PAISLEY - FAÏENCE**

0582-04

This paisley is an interior design classic and the result of incredible detailed weaving. Its short warp makes it an ideal choice for seating. The lavish and natural material offers softness and comfort, like a beautiful shawl. The light brings a delicate sense of shape to this design, giving depth and balance to the 4 different variations. An invitation to travel across the great plains of the East.

### **PAISLEY - FAÏENCE**

0582-04