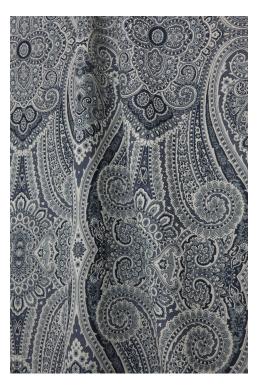

### **PAISLEY - FAÏENCE**

0582-04

This paisley is an interior design classic and the result of incredible detailed weaving. Its short warp makes it an ideal choice for seating. The lavish and natural material offers softness and comfort, like a beautiful shawl. The light brings a delicate sense of shape to this design, giving depth and balance to the 4 different variations. An invitation to travel across the great plains of the East.

### **PAISLEY - FAÏENCE**

0582-04