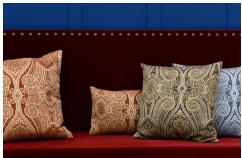

### **PAISLEY - FAÏENCE**

0582-04

This paisley is an interior design classic and the result of incredible detailed weaving. Its short warp makes it an ideal choice for seating. The lavish and natural material offers softness and comfort, like a beautiful shawl. The light brings a delicate sense of shape to this design, giving depth and balance to the 4 different variations. An invitation to travel across the great plains of the East.

### **PAISLEY - FAÏENCE**

0582-04