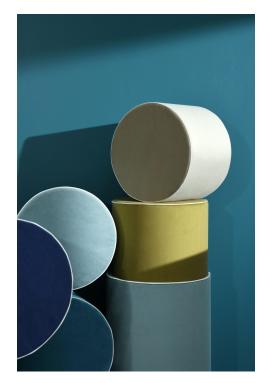

## **WOOLY - CELADON**

0633-11

A woolly velveteen that looks like broadcloth, Essentiel is a high-performance technical fabric.It wipes clean easily as it is stainproof. It is also antimicrobial, water and mould resistant and traps odours. It is fully recyclable. This fabric is designed to be used as seat upholstery and is available in 22 colourways for a lovely palette of neutrals and bright colours.

## **Available colours**

**WOOLY - SABLE** 

WOOLY - CHARBON

**WOOLY - TAUPE** 

**WOOLY - FICELLE** 