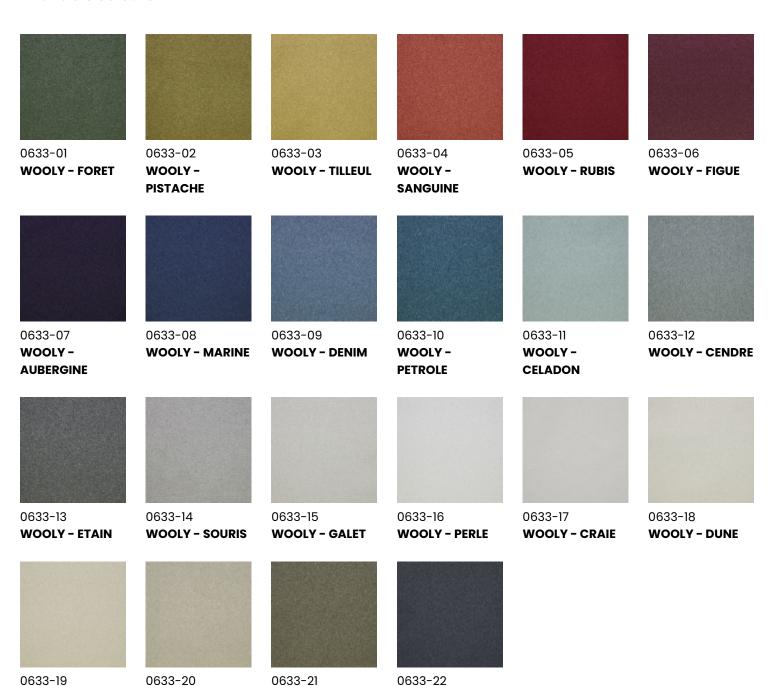

## **WOOLY - CELADON**

0633-11

A woolly velveteen that looks like broadcloth, Essentiel is a high-performance technical fabric.It wipes clean easily as it is stainproof. It is also antimicrobial, water and mould resistant and traps odours. It is fully recyclable. This fabric is designed to be used as seat upholstery and is available in 22 colourways for a lovely palette of neutrals and bright colours.

## **Available colours**

**WOOLY - SABLE** 

WOOLY - CHARBON

**WOOLY - TAUPE** 

**WOOLY - FICELLE** 