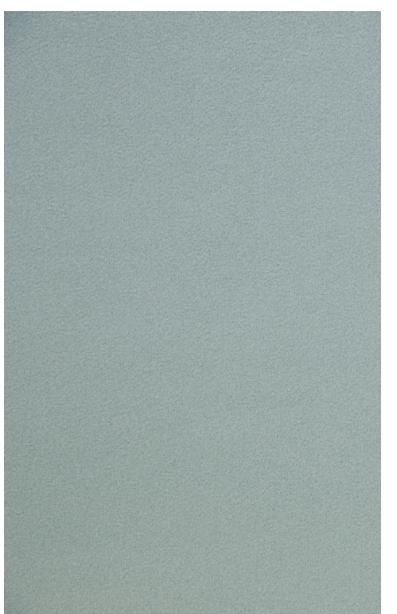

## **WOOLY - CELADON**

0633-11

A woolly velveteen that looks like broadcloth, Essentiel is a high-performance technical fabric.It wipes clean easily as it is stainproof. It is also antimicrobial, water and mould resistant and traps odours. It is fully recyclable. This fabric is designed to be used as seat upholstery and is available in 22 colourways for a lovely palette of neutrals and bright colours.

## **WOOLY - CELADON**

0633-11