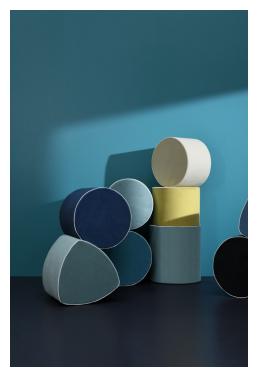

### **WOOLY - SOURIS**

0633-14

A woolly velveteen that looks like broadcloth, Essentiel is a high-performance technical fabric.It wipes clean easily as it is stainproof. It is also antimicrobial, water and mould resistant and traps odours. It is fully recyclable.This fabric is designed to be used as seat upholstery and is available in 22 colourways for a lovely palette of neutrals and bright colours.