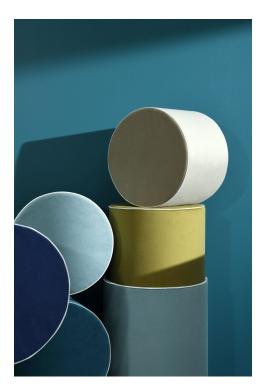

### **WOOLY - SOURIS**

0633-14

A woolly velveteen that looks like broadcloth, Essentiel is a high-performance technical fabric.It wipes clean easily as it is stainproof. It is also antimicrobial, water and mould resistant and traps odours. It is fully recyclable.This fabric is designed to be used as seat upholstery and is available in 22 colourways for a lovely palette of neutrals and bright colours.