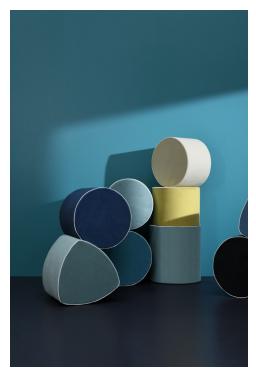

### **WOOLY - CRAIE**

0633-17

A woolly velveteen that looks like broadcloth, Essentiel is a high-performance technical fabric.It wipes clean easily as it is stainproof. It is also antimicrobial, water and mould resistant and traps odours. It is fully recyclable.This fabric is designed to be used as seat upholstery and is available in 22 colourways for a lovely palette of neutrals and bright colours.