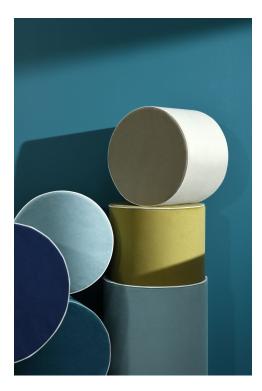

### **WOOLY - CRAIE**

0633-17

A woolly velveteen that looks like broadcloth, Essentiel is a high-performance technical fabric.It wipes clean easily as it is stainproof. It is also antimicrobial, water and mould resistant and traps odours. It is fully recyclable.This fabric is designed to be used as seat upholstery and is available in 22 colourways for a lovely palette of neutrals and bright colours.