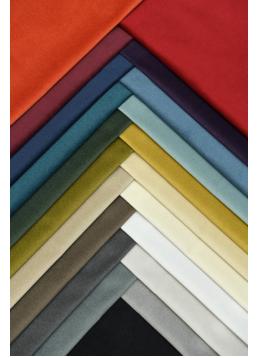

### **WOOLY - CRAIE**

0633-17

A woolly velveteen that looks like broadcloth, Essentiel is a high-performance technical fabric.It wipes clean easily as it is stainproof. It is also antimicrobial, water and mould resistant and traps odours. It is fully recyclable.This fabric is designed to be used as seat upholstery and is available in 22 colourways for a lovely palette of neutrals and bright colours.

#### Available colours

| 0633-01<br><b>WOOLY - FORET</b> | 0633-02<br>WOOLY -<br>PISTACHE    | 0633-03<br><b>WOOLY - TILLEUL</b> | 0633-04<br>WOOLY -<br>SANGUINE  | 0633-05<br><b>WOOLY - RUBIS</b> | 0633-06<br><b>WOOLY - FIGUE</b>  |
|---------------------------------|-----------------------------------|-----------------------------------|---------------------------------|---------------------------------|----------------------------------|
| 0633-07<br>WOOLY -<br>AUBERGINE | 0633-08<br><b>WOOLY - MARINE</b>  | 0633-09<br><b>WOOLY - DENIM</b>   | 0633-10<br>WOOLY -<br>PETROLE   | 0633-11<br>WOOLY -<br>CELADON   | 0633-12<br><b>WOOLY - CENDRE</b> |
| 0633-13<br><b>WOOLY - ETAIN</b> | 0633-14<br><b>WOOLY - SOURIS</b>  | 0633-15<br><b>WOOLY - GALET</b>   | 0633-16<br><b>WOOLY - PERLE</b> | 0633-17<br><b>WOOLY - CRAIE</b> | 0633-18<br><b>WOOLY - DUNE</b>   |
| 0633-19<br><b>WOOLY - SABLE</b> | 0633-20<br><b>WOOLY - FICELLE</b> | 0633-21<br><b>WOOLY - TAUPE</b>   | 0633-22<br><b>WOOLY -</b>       |                                 |                                  |