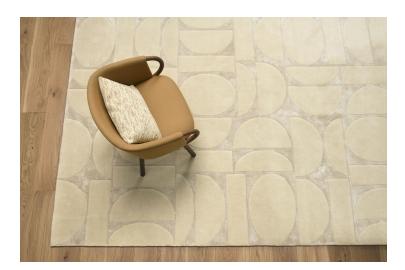

## **TAPIS ALTA NATUREL**

6562-01

ALTA is inspired by the FJORD fabric from the BOREALIS Signature collection. Inspired by the graphic retro Scandinavian style, ALTA features large, raised geometric motifs based on full circles and rectangles, in a play of two-tone hues that emphasize its shapes. This hand-tufted rug in two natural shades of tone-on-tone ecru, from matte to glossy, offers a bold graphic design, characterized by a play of chiseling and pile heights.