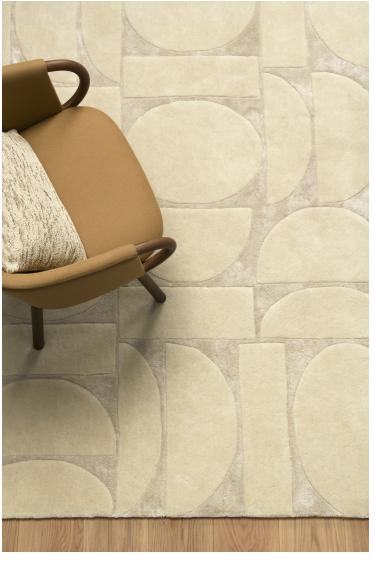

## **TAPIS ALTA NATUREL**

6562-01

ALTA is inspired by the FJORD fabric from the BOREALIS Signature collection. Inspired by the graphic retro Scandinavian style, ALTA features large, raised geometric motifs based on full circles and rectangles, in a play of two-tone hues that emphasize its shapes. This hand-tufted rug in two natural shades of tone-on-tone ecru, from matte to glossy, offers a bold graphic design, characterized by a play of chiseling and pile heights.