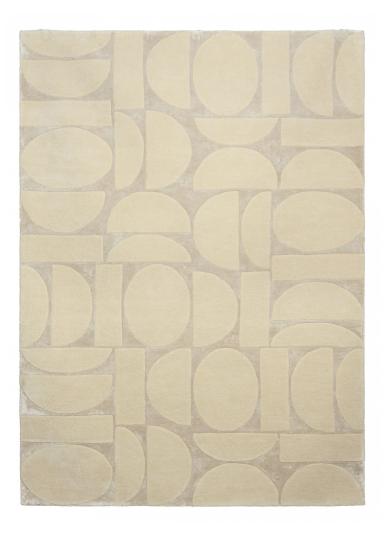

## **TAPIS ALTA NATUREL**

6562-01

ALTA is inspired by the FJORD fabric from the BOREALIS Signature collection. Inspired by the graphic retro Scandinavian style, ALTA features large, raised geometric motifs based on full circles and rectangles, in a play of two-tone hues that emphasize its shapes. This hand-tufted rug in two natural shades of tone-on-tone ecru, from matte to glossy, offers a bold graphic design, characterized by a play of chiseling and pile heights.

## **TAPIS ALTA NATUREL**

6562-01