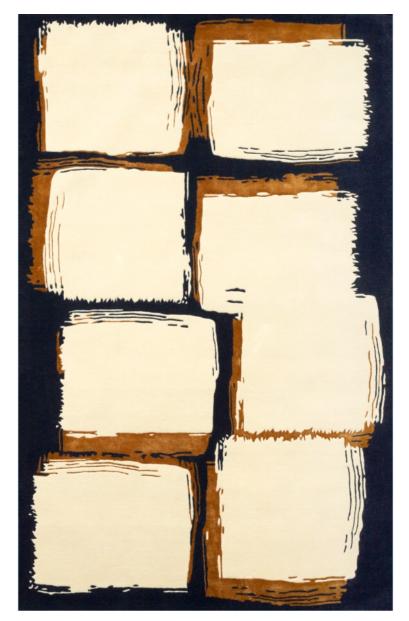

### **TAPIS BRUSH CAMEL**

6566-01

Inspired by the PALETTES printed fabric, the BRUSH rug features a large, brushstroke-like pattern, echoing contemporary art. Hand-tufted, cut and chiselled, it is made from New Zealand wools and tencel.

### **TAPIS BRUSH CAMEL**

6566-01