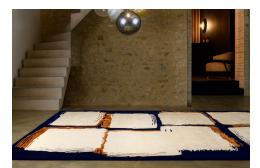

### **TAPIS BRUSH CAMEL**

6566-01

Inspired by the PALETTES printed fabric, the BRUSH rug features a large, brushstroke-like pattern, echoing contemporary art. Hand-tufted, cut and chiselled, it is made from New Zealand wools and tencel.

### **TAPIS BRUSH CAMEL**

6566-01