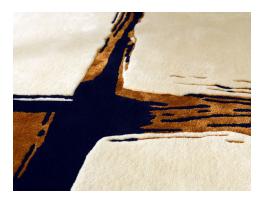

### **TAPIS BRUSH CAMEL**

6566-01

Inspired by the PALETTES printed fabric, the BRUSH rug features a large, brushstroke-like pattern, echoing contemporary art. Hand-tufted, cut and chiselled, it is made from New Zealand wools and tencel.

### **TAPIS BRUSH CAMEL**

6566-01