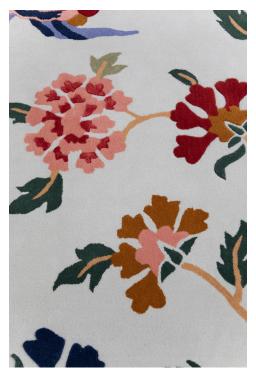

#### **TAPIS L'OISEAU FANTASTIQUE**

6595-01

Inspired by a 19th-century Lelièvre archive, the L'OISEAU FANTASTIQUE rug depicts a chimerical scene, in the middle of which rise two fantastic creatures at the crossroads of bird and dragon, moving between earth, foliage, sea and clouds. This rug is made from New Zealand wool and tencel. It is hand-tufted, cut and chiselled.