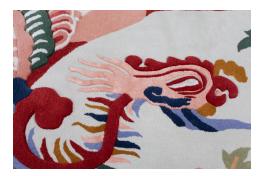

#### **TAPIS L'OISEAU FANTASTIQUE**

6595-01

Inspired by a 19th-century Lelièvre archive, the L'OISEAU FANTASTIQUE rug depicts a chimerical scene, in the middle of which rise two fantastic creatures at the crossroads of bird and dragon, moving between earth, foliage, sea and clouds. This rug is made from New Zealand wool and tencel. It is hand-tufted, cut and chiselled.