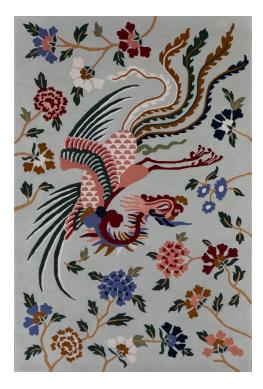

#### **TAPIS L'OISEAU FANTASTIQUE**

6595-01

Inspired by a 19th-century Lelièvre archive, the L'OISEAU FANTASTIQUE rug depicts a chimerical scene, in the middle of which rise two fantastic creatures at the crossroads of bird and dragon, moving between earth, foliage, sea and clouds. This rug is made from New Zealand wool and tencel. It is hand-tufted, cut and chiselled.

#### **TAPIS L'OISEAU FANTASTIQUE**

6595-01