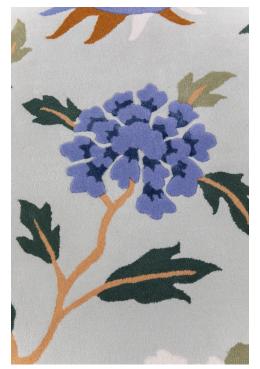

#### **TAPIS L'OISEAU FANTASTIQUE**

6595-01

Inspired by a 19th-century Lelièvre archive, the L'OISEAU FANTASTIQUE rug depicts a chimerical scene, in the middle of which rise two fantastic creatures at the crossroads of bird and dragon, moving between earth, foliage, sea and clouds. This rug is made from New Zealand wool and tencel. It is hand-tufted, cut and chiselled.