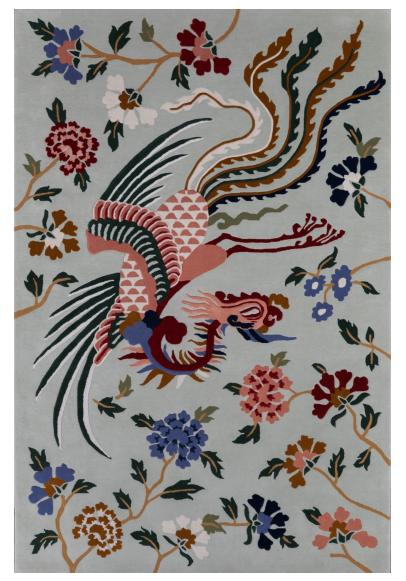

#### **TAPIS L'OISEAU FANTASTIQUE**

6595-01

Inspired by a 19th-century Lelièvre archive, the L'OISEAU FANTASTIQUE rug depicts a chimerical scene, in the middle of which rise two fantastic creatures at the crossroads of bird and dragon, moving between earth, foliage, sea and clouds. This rug is made from New Zealand wool and tencel. It is hand-tufted, cut and chiselled.

| Collection     | L'ENVOLEE FANTASTIQUE        |
|----------------|------------------------------|
| Brand          | LELIÈVRE                     |
| TECHNICAL DATA |                              |
| Composition    | 95% LAINE NZ - 5% TENCEL     |
| Pile height    | 8-10-12 MM                   |
| Use            | Residential - Medium traffic |