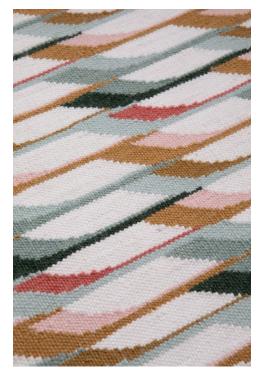

### **TAPIS PLUMETTE NATUREL**

6596-01

This rug, inspired by the graphic plumage of the ALULA fabric ("alula" is the name given to part of a bird's wing plumage), has beendesigned and worked in multicolored cameos to give a stylized feather effect. This rug is made from 100% New Zealand wool and is flat-woven.