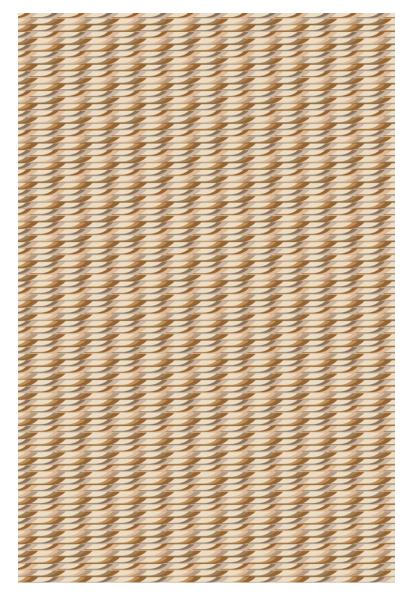

### **TAPIS PLUMETTE NATUREL**

6596-01

This rug, inspired by the graphic plumage of the ALULA fabric ("alula" is the name given to part of a bird's wing plumage), has beendesigned and worked in multicolored cameos to give a stylized feather effect. This rug is made from 100% New Zealand wool and is flat-woven.

| Collection     | L'ENVOLEE FANTASTIQUE |
|----------------|-----------------------|
| Brand          | LELIÈVRE              |
| TECHNICAL DATA |                       |
| Composition    | 100% LAINE NZ         |
| Use            | Residential           |