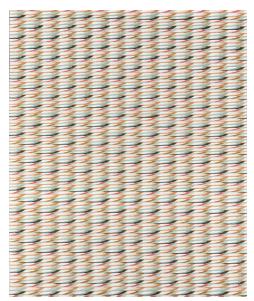

### **TAPIS PLUMETTE NATUREL**

6596-01

This rug, inspired by the graphic plumage of the ALULA fabric ("alula" is the name given to part of a bird's wing plumage), has beendesigned and worked in multicolored cameos to give a stylized feather effect. This rug is made from 100% New Zealand wool and is flat-woven.

| Collection     | L'ENVOLEE FANTASTIQUE |
|----------------|-----------------------|
| Brand          | LELIÈVRE              |
| TECHNICAL DATA |                       |
| Composition    | 100% LAINE NZ         |
| Use            | Residential           |