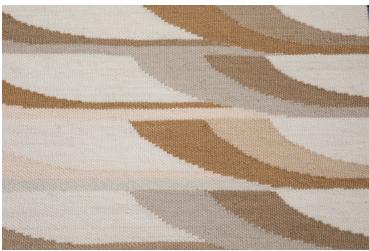

## **TAPIS PLUMAGE NATUREL**

6597-01

This rug, inspired by the graphic plumage of ALULA fabric ("alula" is the name given to part of a bird's wing plumage), has been designed and worked in multicolored cameos to give a stylized feather effect. PLUMAGE has a larger pattern scale than the PLUMETTE rug. This rug is made from 100% New Zealand wool and is flat-woven.

## **Available colours**

6597-01
TAPIS PLUMAGE
NATUREL

6597-02
TAPIS PLUMAGE
CELADON

## **TAPIS PLUMAGE NATUREL**

6597-01