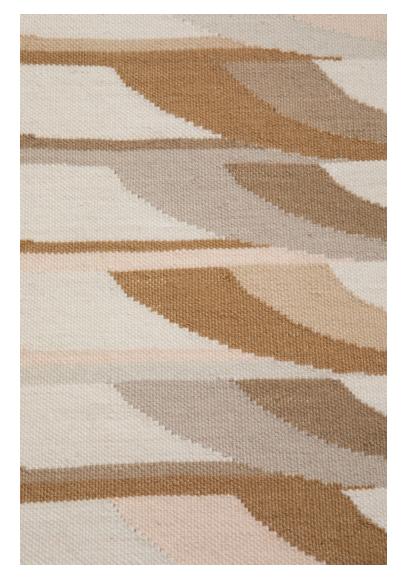

## **TAPIS PLUMAGE NATUREL**

6597-01

This rug, inspired by the graphic plumage of ALULA fabric ("alula" is the name given to part of a bird's wing plumage), has been designed and worked in multicolored cameos to give a stylized feather effect. PLUMAGE has a larger pattern scale than the PLUMETTE rug. This rug is made from 100% New Zealand wool and is flat-woven.

## **Available colours**

6597-01
TAPIS PLUMAGE
NATUREL

6597-02
TAPIS PLUMAGE
CELADON

## **TAPIS PLUMAGE NATUREL**

6597-01