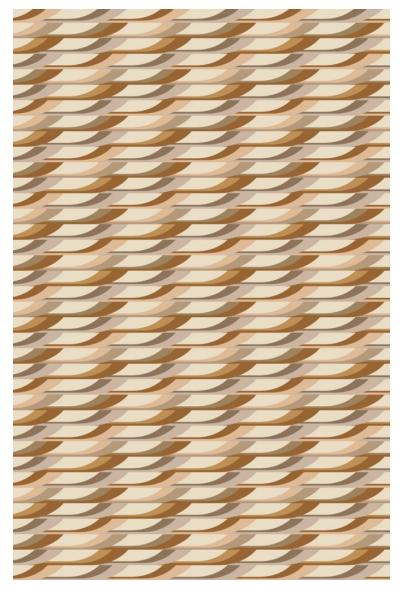

## **TAPIS PLUMAGE NATUREL**

6597-01

This rug, inspired by the graphic plumage of ALULA fabric ("alula" is the name given to part of a bird's wing plumage), has been designed and worked in multicolored cameos to give a stylized feather effect. PLUMAGE has a larger pattern scale than the PLUMETTE rug. This rug is made from 100% New Zealand wool and is flat-woven.

## **TAPIS PLUMAGE NATUREL**

6597-01