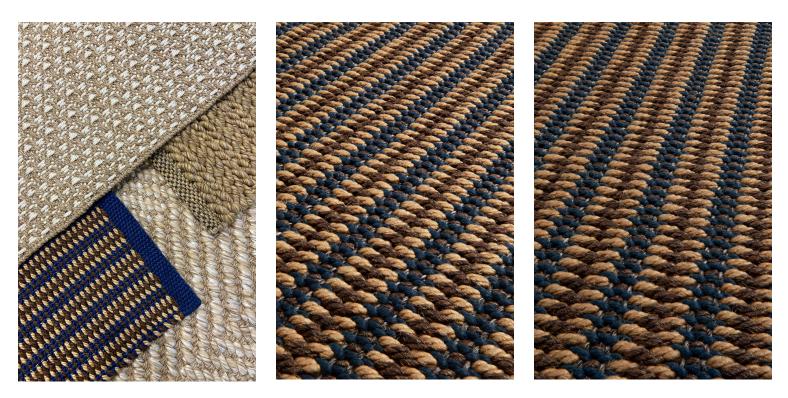

#### **TAPIS AMARRAGE LITTORAL**

6621-01

Hand-woven, these braided and corded effects of the AMARRAGE rug evoke marine knots and the recreational world of the seaside. With its natural look and stain and UV resistance, this rug is suitable for both indoor and outdoor use. A change of colour is possible from a minimum of 50m2.

#### TAPIS AMARRAGE LITTORAL

6621-01