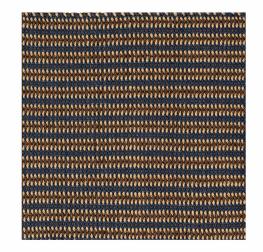

#### **TAPIS AMARRAGE LITTORAL**

6621-01

Hand-woven, these braided and corded effects of the AMARRAGE rug evoke marine knots and the recreational world of the seaside. With its natural look and stain and UV resistance, this rug is suitable for both indoor and outdoor use. A change of colour is possible from a minimum of 50m2.

#### TAPIS AMARRAGE LITTORAL

6621-01