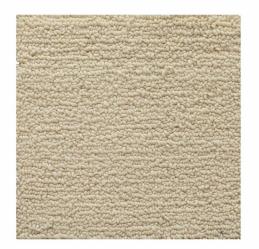

#### **TAPIS HOULQUE NATUREL**

6630-01

HOULQUE is an exceptionally hard-wearing resistant felted wool rug made from top-quality New Zealand wool. The thickness of the loopprovides incomparable walking comfort, creating the perfect atmosphere for spaces dedicated to relaxing and sleeping. This rug can be adapted in special colors with no minimum quantity.

| Collection     | 100% NATUREL           |
|----------------|------------------------|
| Brand          | LELIÈVRE               |
| TECHNICAL DATA |                        |
| Composition    | 100% LAINE FEUTR ÉE NZ |
| Pile height    | 20 MM                  |
| Use            | Residential            |