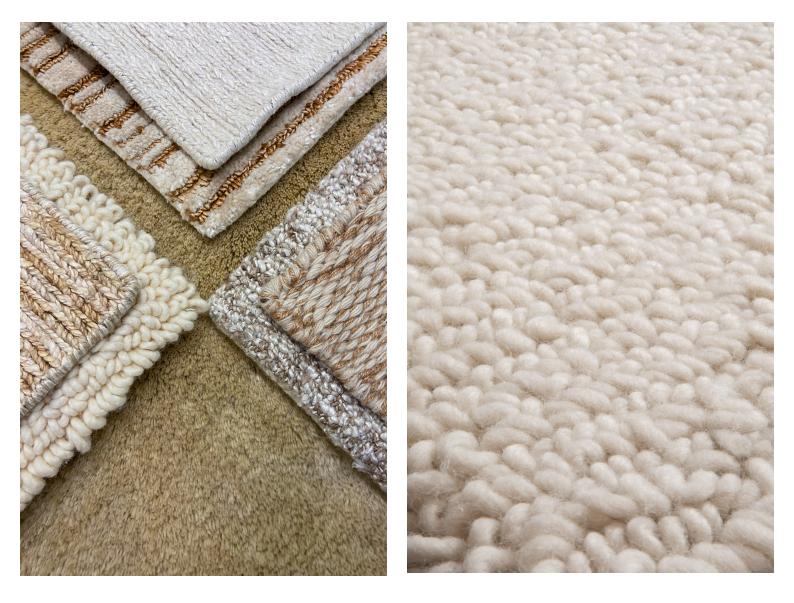

#### **TAPIS HOULQUE NATUREL**

6630-01

HOULQUE is an exceptionally hard-wearing resistant felted wool rug made from top-quality New Zealand wool. The thickness of the loopprovides incomparable walking comfort, creating the perfect atmosphere for spaces dedicated to relaxing and sleeping. This rug can be adapted in special colors with no minimum quantity.

| Collection     | 100% NATUREL           |
|----------------|------------------------|
| Brand          | LELIÈVRE               |
| TECHNICAL DATA |                        |
| Composition    | 100% LAINE FEUTR ÉE NZ |
| Pile height    | 20 MM                  |
| Use            | Residential            |