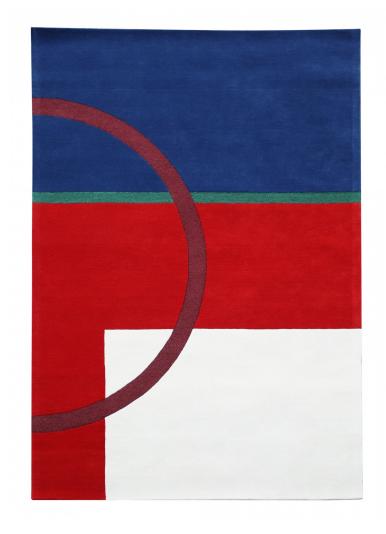

#### **TAPIS SQUARE LOUVOIS 1 MULT**

7306-01

Echoing emblematic Parisian locations, José Levy has named the two rugs in the JEUX DE SALON collection Square Louvois 1 & 2, the site where the Paris Opera was located between 1794 and 1820. The strokes and designs in the large flat tones of colour evoke a geometry inspired by the world of games and sport. It is hand-tufted and made exclusively from New Zealand wool.

| Collection     | JEUX DE SALON              |
|----------------|----------------------------|
| Brand          | LELIÈVRE                   |
| TECHNICAL DATA |                            |
| Composition    | 100% LAINE NZ              |
| Pile height    | 10-12 MM                   |
| Use            | Residential - High traffic |

#### **TAPIS SQUARE LOUVOIS 1 MULT**

7306-01